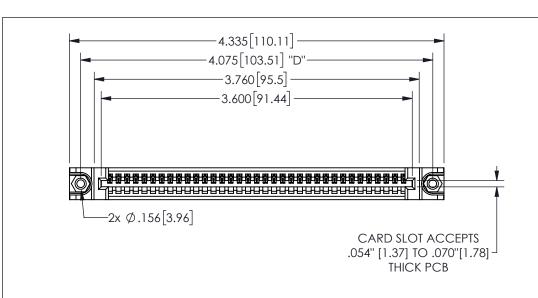

## 345/395 SERIES CARD EDGE CONNECTOR CONTACT CODE 555,556,558,559,560 DIMENSIONS

YOUR CONNECTION TO QUALITY & SERVICE

**EDAC INC** TORONTO, ONTARIO CANADA

THESE DRAWINGS AND SPECIFICATIONS ARE THE PROPERTY OF EDAC INC.,AND SHALL NOT BE REPRODUCED, OR COPIED OR USED AS THE BASIS FOR THE MANUFACTURE OR SALE OF APPARATUS WITHOUT WRITTEN PERMISSION.