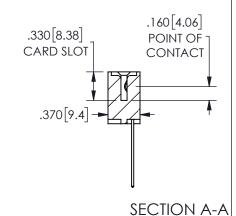

ISSUE NUMBER ORIGINAL

1

**Contact Code 558** 

Contact Code 559

Contact Code 560

INSULATOR MATERIAL: THERMOPLASTIC POLYESTER, UL 94V-0 DAP MATERIAL AVAILABLE UPON REQUEST

CONTACT MATERIAL; COPPER ALLOY

CONTACT PLATING: GOLD ON THE MATING AREA, TIN PLATING ON THE CONTACT TAILS, NICKEL UNDERPLATE

## 345/395 SERIES CARD EDGE CONNECTOR CONTACT CODE 555,556,558,559,560 DIMENSIONS

YOUR CONNECTION TO QUALITY & SERVICE

**EDAC INC** TORONTO, ONTARIO CANADA

THESE DRAWINGS AND SPECIFICATIONS ARE THE PROPERTY OF EDAC INC.,AND SHALL NOT BE REPRODUCED, OR COPIED OR USED AS THE BASIS FOR THE MANUFACTURE OR SALE OF APPARATUS WITHOUT WRITTEN PERMISSION.