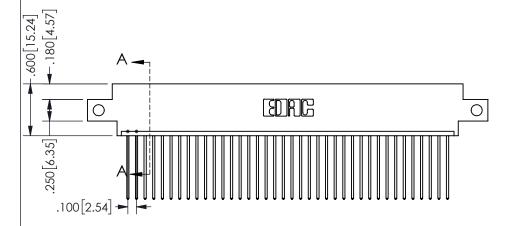

345/395 SERIES CARD EDGE CONNECTOR PART NUMBER: 345-038-541-612

YOUR CONNECTION TO QUALITY & SERVICE

**EDAC INC** TORONTO, ONTARIO CANADA

THESE DRAWINGS AND SPECIFICATIONS ARE THE PROPERTY OF EDAC INC.,AND SHALL NOT BE REPRODUCED, OR COPIED OR USED AS THE BASIS FOR THE MANUFACTURE OR SALE OF APPARATUS WITHOUT WRITTEN PERMISSION.

THIS IS A C.A.D. GENERATED DRAWING DO NOT MAKE MANUAL REVISIONS TO MASTER.

ORIGINAL

1

<u>Contact Dimensions:</u>
541-Wire Wrap .025 Sq.(0.64 Sq.) - Tail LG=.750(19.05)
.100 (2.54) Contact Spacing x .200 (5.08) Row Spacing