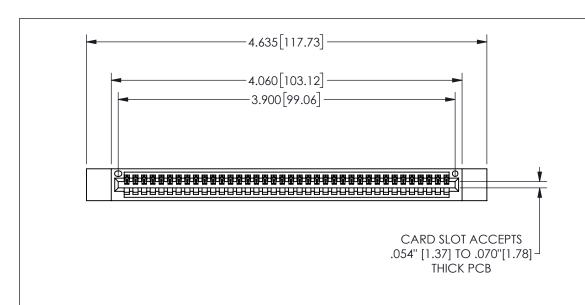

345/395 SERIES CARD EDGE CONNECTOR PART NUMBER: 345-038-541-612

YOUR CONNECTION TO QUALITY & SERVICE

**EDAC INC** TORONTO, ONTARIO CANADA

THESE DRAWINGS AND SPECIFICATIONS ARE THE PROPERTY OF EDAC INC.,AND SHALL NOT BE REPRODUCED, OR COPIED OR USED AS THE BASIS FOR THE MANUFACTURE OR SALE OF APPARATUS WITHOUT WRITTEN PERMISSION.

THIS IS A C.A.D. GENERATED DRAWING DO NOT MAKE MANUAL REVISIONS TO MASTER.

ORIGINAL

1

<u>Contact Dimensions:</u>
541-Wire Wrap .025 Sq.(0.64 Sq.) - Tail LG=.750(19.05)
.100 (2.54) Contact Spacing x .200 (5.08) Row Spacing