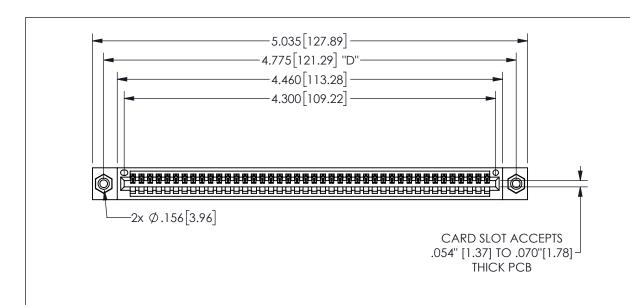

THIS IS A C.A.D. GENERATED DRAWING DO NOT MAKE MANUAL REVISIONS TO MASTER.

ISSUE NUMBER

ORIGINAL

1

.160[4.06] .330[8.38] POINT OF CARD SLOT CONTACT .370 9.4

.240[6.1] 600 15.24 .250[6.35] .100[2.54]

<u>Contact Dimensions:</u>
542-Wire Wrap .025 Sq.(0.64 Sq.) - Tail LG=.645(16.38)
.100 (2.54) Contact Spacing x .200 (5.08) Row Spacing

| 345/395 SERIES CARD EDGE CONNECTOR |
|------------------------------------|
| PART NUMBER: 345-042-542-408       |

YOUR CONNECTION TO QUALITY & SERVICE

**EDAC INC** TORONTO, ONTARIO CANADA

THESE DRAWINGS AND SPECIFICATIONS ARE THE PROPERTY OF EDAC INC.,AND SHALL NOT BE REPRODUCED, OR COPIED OR USED AS THE BASIS FOR THE MANUFACTURE OR SALE OF APPARATUS WITHOUT WRITTEN PERMISSION.

**SECTION A-A** 

ISSUE NUMBER ORIGINAL

1

**Contact Code 558** 

Contact Code 559

**Contact Code 560** 

INSULATOR MATERIAL: THERMOPLASTIC POLYESTER, UL 94V-0 DAP MATERIAL AVAILABLE UPON REQUEST

CONTACT MATERIAL; COPPER ALLOY

CONTACT PLATING: GOLD ON THE MATING AREA, TIN PLATING ON THE CONTACT TAILS, NICKEL UNDERPLATE

## 345/395 SERIES CARD EDGE CONNECTOR CONTACT CODE 555,556,558,559,560 DIMENSIONS

YOUR CONNECTION TO QUALITY & SERVICE

**EDAC INC** TORONTO, ONTARIO CANADA

THESE DRAWINGS AND SPECIFICATIONS ARE THE PROPERTY OF EDAC INC.,AND SHALL NOT BE REPRODUCED, OR COPIED OR USED AS THE BASIS FOR THE MANUFACTURE OR SALE OF APPARATUS WITHOUT WRITTEN PERMISSION.