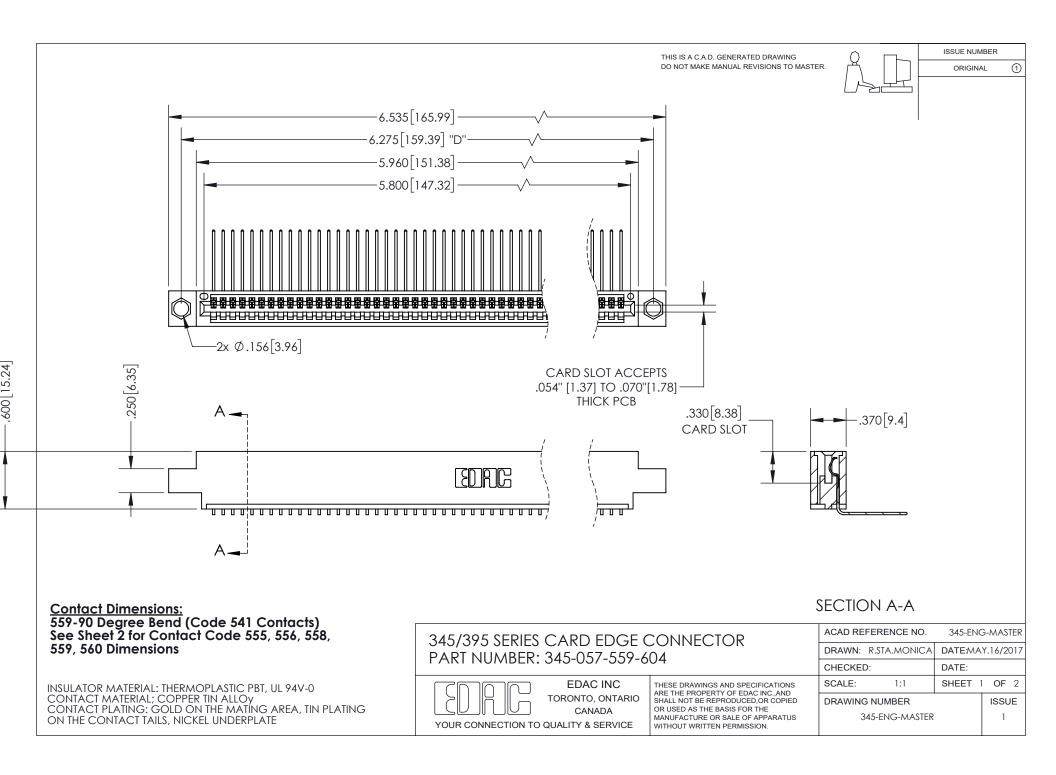

ISSUE NUMBER ORIGINAL

1

**Contact Code 558** 

**Contact Code 559** 

Contact Code 560

- INSULATOR MATERIAL: THERMOPLASTIC POLYESTER, UL 94V-0
- DAP MATERIAL AVAILABLE UPON REQUEST
- CONTACT MATERIAL; COPPER ALLOY

CONTACT PLATING: GOLD ON THE MATING AREA, TIN PLATING ON THE CONTACT TAILS, NICKEL UNDERPLATE

\*FOR ALL OTHER SPECIFICATIONS REFER TO SHEET 3\*