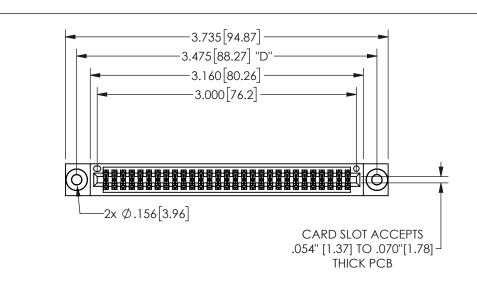

345/395 SERIES CARD EDGE CONNECTOR PART NUMBER: 345-058-524-803

YOUR CONNECTION TO QUALITY & SERVICE

**EDAC INC** TORONTO, ONTARIO CANADA

THESE DRAWINGS AND SPECIFICATIONS ARE THE PROPERTY OF EDAC INC.,AND SHALL NOT BE REPRODUCED, OR COPIED OR USED AS THE BASIS FOR THE MANUFACTURE OR SALE OF APPARATUS WITHOUT WRITTEN PERMISSION.

| ACAD REFERENCE NO.  | 345-ENG-MASTER   |
|---------------------|------------------|
| DRAWN: R.STA.MONICA | DATE:MAY.16/2017 |
| CHECKED:            | DATE:            |
| SCALE: NTS          | SHEET 1 OF 2     |
| DRAWING NUMBER      | ISSUE            |
| 345-ENG-MASTER      | 1                |