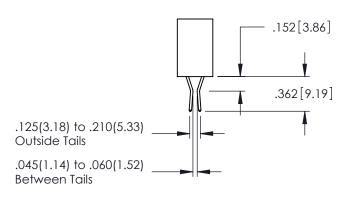

UMBER: 345-060-525-878       |



| ACAD REFERENCE NO. 345-ENG-MASTER |                 |           |  |  |
|-----------------------------------|-----------------|-----------|--|--|
| DRAWN: R.STA.MONICA               | DATE: <b>MA</b> | Y.16/2017 |  |  |
| CHECKED:                          | DATE:           |           |  |  |
| SCALE: 1:1                        | SHEET 1         | OF 2      |  |  |
| DRAWING NUMBER                    |                 | ISSUE     |  |  |
| 345-ENG-MASTER                    |                 | 1         |  |  |



.107 [2.72] .082 [2.08] .157 [4] .232 [5.89] .125(3.18) to .210(5.33) .125(3.18) to .210(5.33) Outside Tails Outside Tails .045(1.14) to .060(1.52) .045(1.14) to .060(1.52) Between Tails Between Tails **Contact Code 555 Contact Code 556** 







**Contact Code 558** 

## **Contact Code 559**

Contact Code 560

INSULATOR MATERIAL: THERMOPLASTIC POLYESTER, UL 94V-0

DAP MATERIAL AVAILABLE UPON REQUEST

CONTACT MATERIAL; COPPER ALLOY

CONTACT PLATING: GOLD ON THE MATING AREA, TIN PLATING ON THE CONTACT TAILS, NICKEL UNDERPLATE

## 345/395 SERIES CARD EDGE CONNECTOR CONTACT CODE 555,556,558,559,560 DIMENSIONS

YOUR CONNECTION TO QUALITY & SERVICE

|    | ACAD REFERENCE NO   | . 345-ENG-MASTER |
|----|---------------------|------------------|
| 5  | DRAWN: R.STA.MONICA | DATE:MAY.16/2017 |
|    | CHECKED:            | DATE:            |
| ,  | SCALE: 1:1          | SHEET 2 OF 2     |
| ΞD | DRAWING NUMBER      | ISSUE            |

345-ENG-MASTER