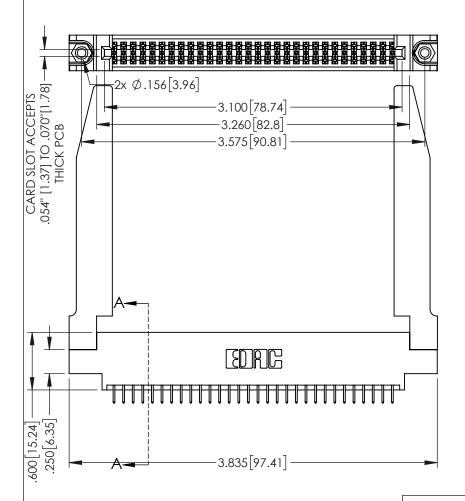

<u>Contact Dimensions:</u>
525-P.C. Tail .018 Sq.(0.46 Sq.) - Tail LG=.150(3.81)
.100 (2.54) Contact Spacing x .200 (5.08) Row Spacing

1

.160[4.06] POINT OF CONTACT CARD SLOT .330[8.38] **SECTION A-A** 

INSULATOR MATERIAL: THERMOPLASTIC PBT BLACK, UL 94V-0

CONTACT MATERIAL; COPPER TIN ALLOY

CONTACT PLATING: GOLD ON THE MATING AREA, TIN PLATING ON THE CONTACT TAILS, NICKEL UNDERPLATE

| 345/395 SERIES CARD EDGE CONNECTOR |
|------------------------------------|
| PART NUMBER: 345-060-525-878       |

| ACAD REFERENCE NO. 345-ENG-MASTER |                 |           |  |  |
|-----------------------------------|-----------------|-----------|--|--|
| DRAWN: R.STA.MONICA               | DATE: <b>MA</b> | Y.16/2017 |  |  |
| CHECKED:                          | DATE:           |           |  |  |
| SCALE: 1:1                        | SHEET 1         | OF 2      |  |  |
| DRAWING NUMBER                    |                 | ISSUE     |  |  |
| 345-ENG-MASTER                    |                 | 1         |  |  |