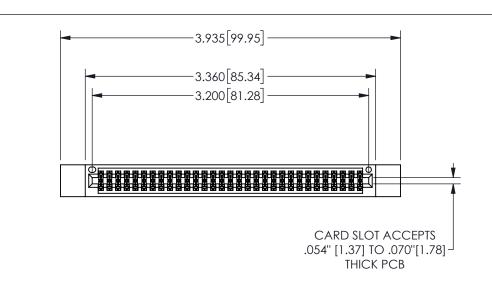

345/395 SERIES CARD EDGE CONNECTOR PART NUMBER: 345-062-541-212

YOUR CONNECTION TO QUALITY & SERVICE

**EDAC INC** TORONTO, ONTARIO CANADA

THESE DRAWINGS AND SPECIFICATIONS ARE THE PROPERTY OF EDAC INC.,AND SHALL NOT BE REPRODUCED, OR COPIED OR USED AS THE BASIS FOR THE MANUFACTURE OR SALE OF APPARATUS WITHOUT WRITTEN PERMISSION.