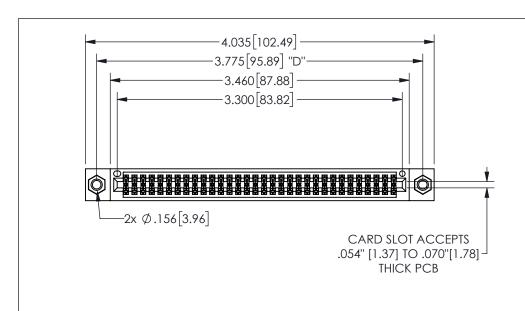

| 345/395 SERIES CARD EDGE CONNECTOR |
|------------------------------------|
| PART NUMBER: 345-064-556-507       |

YOUR CONNECTION TO QUALITY & SERVICE

**EDAC INC** TORONTO, ONTARIO CANADA

THESE DRAWINGS AND SPECIFICATIONS ARE THE PROPERTY OF EDAC INC.,AND SHALL NOT BE REPRODUCED, OR COPIED OR USED AS THE BASIS FOR THE MANUFACTURE OR SALE OF APPARATUS WITHOUT WRITTEN PERMISSION.

| ACAD REFERENCE NO. |              | 345-ENC | G-MASTER  |
|--------------------|--------------|---------|-----------|
| DRAWN:             | R.STA.MONICA | DATEMA  | Y.16/2017 |
| CHECKE             | D:           | DATE:   |           |
| SCALE:             | NTS          | SHEET   | OF 2      |
| DRAWING            | NUMBER       |         | ISSUE     |
| 345-ENG-MASTER     |              |         | 1 1       |