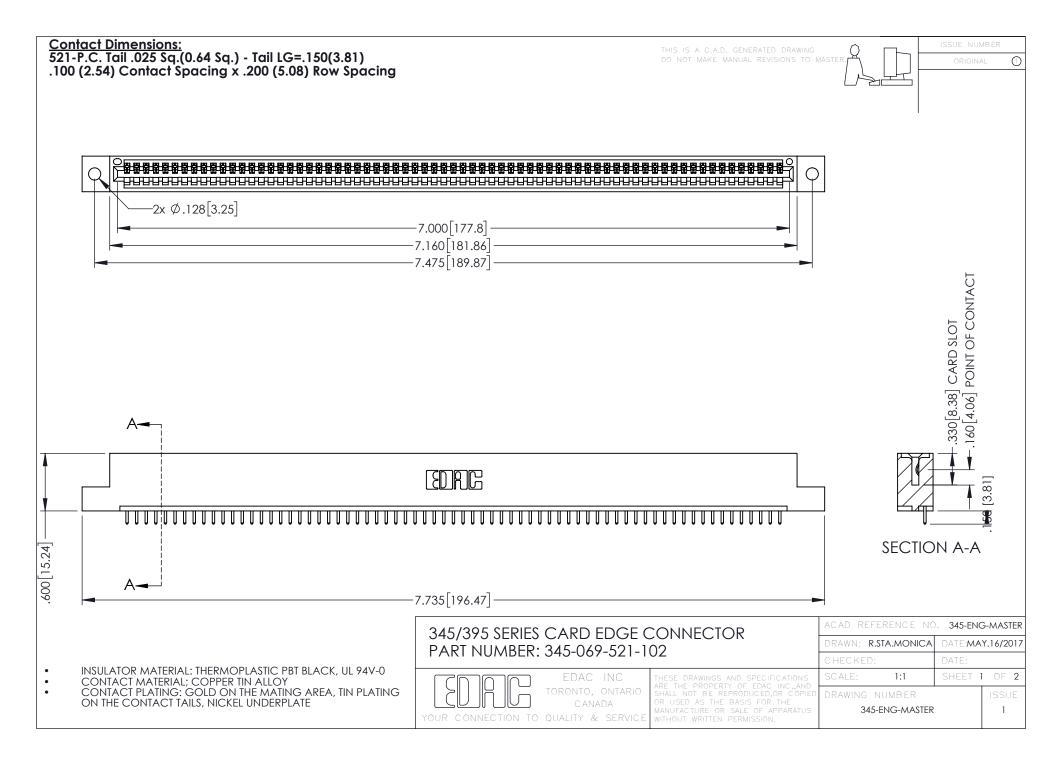

**Contact Code 558** 

Contact Code 559

**Contact Code 560** 

INSULATOR MATERIAL: THERMOPLASTIC POLYESTER, UL 94V-0

DAP MATERIAL AVAILABLE UPON REQUEST

CONTACT MATERIAL; COPPER ALLOY CONTACT PLATING: GOLD ON THE MATING AREA, TIN PLATING ON THE CONTACT TAILS, NICKEL UNDERPLATE

345/395 SERIES CARD EDGE CONNECTOR CONTACT CODE 555,556,558,559,560 DIMENSIONS

YOUR CONNECTION TO QUALITY & SERVICE

|      | ACAD REFERENCE NO. 345-ENG-MASTER |                  |
|------|-----------------------------------|------------------|
| S    | DRAWN: R.STA.MONICA               | DATE:MAY.16/2017 |
|      | CHECKED:                          | DATE:            |
| J ** | SCALE: 1:1                        | SHEET 2 OF 2     |
| ED   | DRAWING NUMBER                    | ISSUE            |

345-E