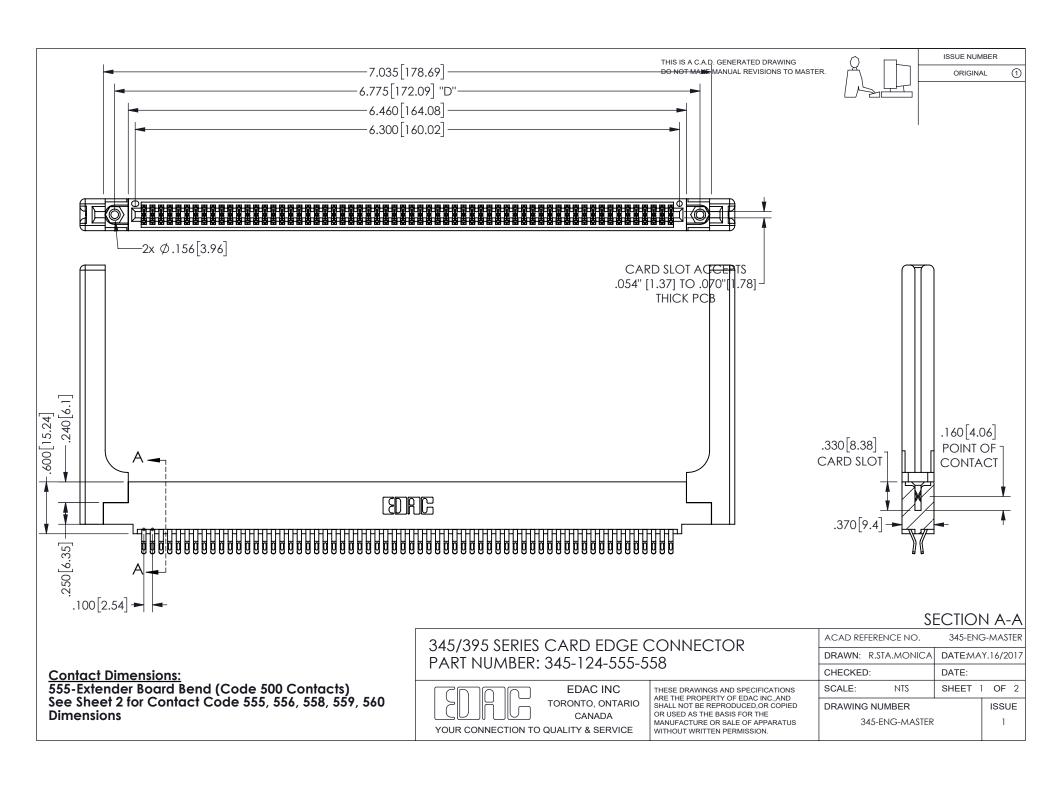

ISSUE NUMBER ORIGINAL

1









**Contact Code 558** 

Contact Code 559

Contact Code 560

INSULATOR MATERIAL: THERMOPLASTIC POLYESTER, UL 94V-0 DAP MATERIAL AVAILABLE UPON REQUEST

CONTACT MATERIAL; COPPER ALLOY

CONTACT PLATING: GOLD ON THE MATING AREA, TIN PLATING ON THE CONTACT TAILS, NICKEL UNDERPLATE

## 345/395 SERIES CARD EDGE CONNECTOR CONTACT CODE 555,556,558,559,560 DIMENSIONS

YOUR CONNECTION TO QUALITY & SERVICE

**EDAC INC** TORONTO, ONTARIO CANADA

THESE DRAWINGS AND SPECIFICATIONS ARE THE PROPERTY OF EDAC INC.,AND SHALL NOT BE REPRODUCED, OR COPIED OR USED AS THE BASIS FOR THE MANUFACTURE OR SALE OF APPARATUS WITHOUT WRITTEN PERMISSION.

| ACAD REFERENCE NO.  | 345-ENG-MASTER   |
|---------------------|------------------|
| DRAWN: R.STA.MONICA | DATE:MAY.16/2017 |
| C