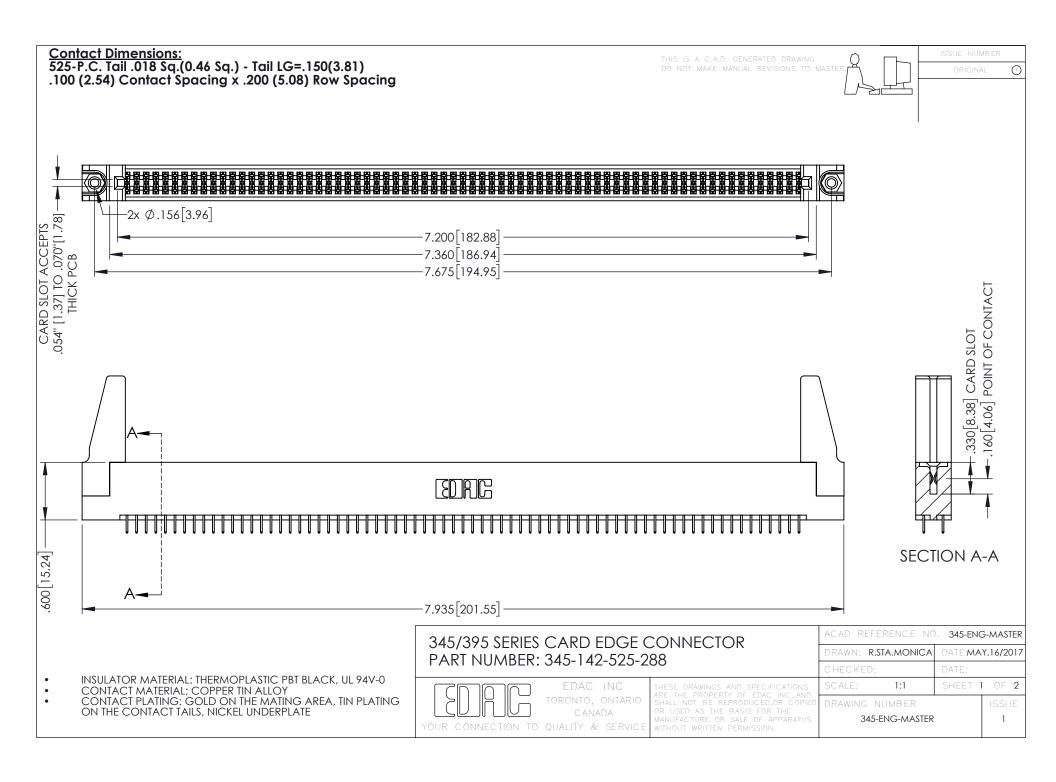

## 345/395 SERIES CARD EDGE CONNECTOR CONTACT CODE 555,556,558,559,560 DIMENSIONS

YOUR CONNECTION TO QUALITY & SERVICE

|    | ACAD REFERENCE NO. 345-ENG-MASTER |                  |
|----|-----------------------------------|------------------|
| 3  | DRAWN: R.STA.MONICA               | DATE:MAY.16/2017 |
|    | CHECKED:                          | DATE:            |
| ,  | SCALE: 1:1                        | SHEET 2 OF 2     |
| ΞD | DRAWING NUMBER                    | ISSUE            |