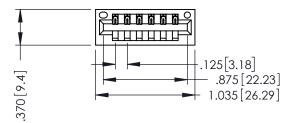

346/396 SERIES CARD EDGE CONNECTOR PART NUMBER: 346-006-540-101

YOUR CONNECTION TO QUALITY & SERVICE

**EDAC INC** TORONTO, ONTARIO CANADA

THESE DRAWINGS AND SPECIFICATIONS ARE THE PROPERTY OF EDAC INC., AND SHALL NOT BE REPRODUCED,OR COPIED OR USED AS THE BASIS FOR THE MANUFACTURE OR SALE OF APPARATUS WITHOUT WRITTEN PERMISSION.

THIS IS A C.A.D. GENERATED DRAWING DO NOT MAKE MANUAL REVISIONS TO MASTER.

ISSUE NUMBER

ORIGINAL

1

INSULATOR MATERIAL: THERMOPLASTIC POLYESTER, UL 94V-0 CONTACT MATERIAL; COPPER, NICKEL, TIN ALLOY CA-725 CONTACT PLATING: GOLD ON THE MATING AREA, TIN-LEAD ON THE CONTACT TAILS, NICKEL UNDERPLATE