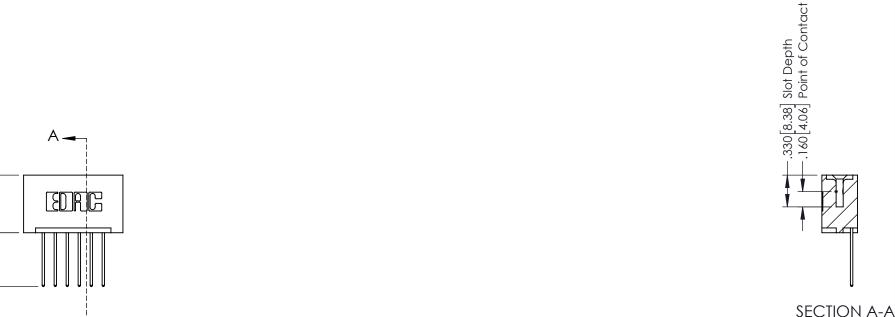

## **Contact Code 556**

INSULATOR MATERIAL: THERMOPLASTIC POLYESTER, UL 94V-0 CONTACT MATERIAL; COPPER, NICKEL, TIN ALLOY CA-725 CONTACT PLATING: GOLD ON THE MATING AREA, TIN-LEAD

ON THE CONTACT TAILS, NICKEL UNDERPLATE

## 346/396 SERIES CARD EDGE CONNECTOR CONTACT CODE 555,556,558,559,560 DIMENSIONS

YOUR CONNECTION TO QUALITY & SERVICE

**EDAC INC** TORONTO, ONTARIO CANADA

THESE DRAWINGS AND SPECIFICATIONS ARE THE PROPERTY OF EDAC INC.,AND SHALL NOT BE REPRODUCED, OR COPIED OR USED AS THE BASIS FOR THE MANUFACTURE OR SALE OF APPARATUS WITHOUT WRITTEN PERMISSION.