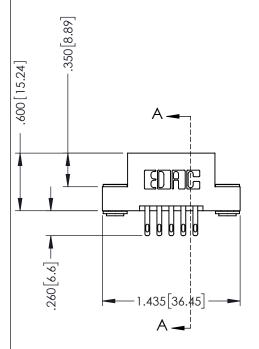

## 346/396 SERIES CARD EDGE CONNECTOR CONTACT CODE 555,556,558,559,560 DIMENSIONS

YOUR CONNECTION TO QUALITY & SERVICE

**EDAC INC** TORONTO, ONTARIO CANADA

THESE DRAWINGS AND SPECIFICATIONS ARE THE PROPERTY OF EDAC INC.,AND SHALL NOT BE REPRODUCED, OR COPIED OR USED AS THE BASIS FOR THE MANUFACTURE OR SALE OF APPARATUS WITHOUT WRITTEN PERMISSION.

|   | ACAD REFERENCE NO. | 346-ENG-MASTER   |
|---|--------------------|------------------|
|   | DRAWN: J.LEE       | DATE: APR. 22/09 |
| • | CHECKED:           | DATE:            |
|   | SCALE: 1:1         | SHEET 2 OF 2     |
|   | DRAWING NUMBER     | ISSUE            |
|   | 346-ENG-MASTER     | 1                |