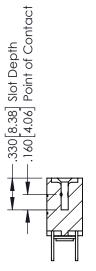

5 CONTACT PLATING: GOLD ON THE MATING AREA, TIN-LEAD
  - ON THE CONTACT TAILS, NICKEL UNDERPLATE

346/396 SERIES CARD EDGE CONNECTOR PART NUMBER: 346-010-500-203

YOUR CONNECTION TO QUALITY & SERVICE

**EDAC INC** TORONTO, ONTARIO CANADA

THESE DRAWINGS AND SPECIFICATIONS ARE THE PROPERTY OF EDAC INC., AND SHALL NOT BE REPRODUCED,OR COPIED OR USED AS THE BASIS FOR THE MANUFACTURE OR SALE OF APPARATUS WITHOUT WRITTEN PERMISSION.

|  | ACAD REFERENCE NO.      | 346-ENG-MASTER   |
|--|-------------------------|------------------|
|  | DRAWN: J.LEE            | DATE: APR. 22/09 |
|  | CHECKED:                | DATE:            |
|  | SCALE: 1:1              | SHEET 1 OF 2     |
|  | DRAWING NUMBER          | ISSUE            |
|  | 0.44 = 1.40 1.410 = = = |                  |

346-ENG-MASTER



SECTION A-A



ISSUE NUMBER ORIGINAL 1



## **Contact Code 555**

## **Contact Code 556**



INSULATOR MATERIAL: THERMOPLASTIC POLYESTER, UL 94V-0 CONTACT MATERIAL; COPPER, NICKEL, TIN ALLOY CA-725 CONTACT PLATING: GOLD ON THE MATING AREA, TIN-LEAD

ON THE CONTACT TAILS, NICKEL UNDERPLATE

## 346/396 SERIES CARD EDGE CONNECTOR CONTACT CODE 555,556,558,559,560 DIMENSIONS

YOUR CONNECTION TO QUALITY & SERVICE

**EDAC INC** TORONTO, ONTARIO CANADA

THESE DRAWINGS AND SPECIFICATIONS ARE THE PROPERTY OF EDAC INC.,AND SHALL NOT BE REPRODUCED, OR COPIED OR USED AS THE BASIS FOR THE MANUFACTURE OR SALE OF APPARATUS WITHOUT WRITTEN PERMISSION.

|   | ACAD REFERENCE NO. | 346-ENG-MASTER   |
|---|--------------------|------------------|
|   | DRAWN: J.LEE       | DATE: APR. 22/09 |
| • | CHECKED: