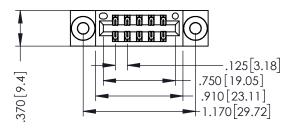

346/396 SERIES CARD EDGE CONNECTOR PART NUMBER: 346-010-500-203

YOUR CONNECTION TO QUALITY & SERVICE

**EDAC INC** TORONTO, ONTARIO CANADA

THESE DRAWINGS AND SPECIFICATIONS ARE THE PROPERTY OF EDAC INC., AND SHALL NOT BE REPRODUCED,OR COPIED OR USED AS THE BASIS FOR THE MANUFACTURE OR SALE OF APPARATUS WITHOUT WRITTEN PERMISSION.

|  | ACAD REFERENCE NO.      | 346-ENG-MASTER   |
|--|-------------------------|------------------|
|  | DRAWN: J.LEE            | DATE: APR. 22/09 |
|  | CHECKED:                | DATE:            |
|  | SCALE: 1:1              | SHEET 1 OF 2     |
|  | DRAWING NUMBER          | ISSUE            |
|  | 0.44 = 1.40 1.410 = = = |                  |