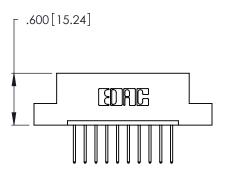

THIS IS A C.A.D. GENERATED DRAWING DO NOT MAKE MANUAL REVISIONS TO MASTER.

ISSUE NUMBER ORIGINAL 1

Card Slot Accepts

346/396 SERIES CARD EDGE CONNECTOR PART NUMBER: 346-010-522-107

**EDAC INC** TORONTO, ONTARIO CANADA