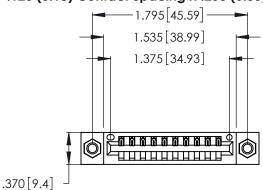

<u>Contact Dimensions:</u>
522-P.C. Tail .025 Sq. (0.64 Sq.) - Tail LG. = .440 (11.18)
.125 (3.18) Contact Spacing x .250 (6.35) Row Spacing

- INSULATOR MATERIAL: THERMOPLASTIC POLYESTER, UL 94V-0 CONTACT MATERIAL; COPPER, NICKEL, TIN\_ALLOY CA-725
- CONTACT PLATING: GOLD ON THE MATING AREA, TIN-LEAD ON THE CONTACT TAILS, NICKEL UNDERPLATE