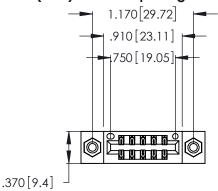

346/396 SERIES CARD EDGE CONNECTOR PART NUMBER: 346-010-541-208

**EDAC INC** TORONTO, ONTARIO CANADA

THESE DRAWINGS AND SPECIFICATIONS ARE THE PROPERTY OF EDAC INC.,AND SHALL NOT BE REPRODUCED, OR COPIED OR USED AS THE BASIS FOR THE MANUFACTURE OR SALE OF APPARATUS WITHOUT WRITTEN PERMISSION.

<u>Contact Dimensions:</u>
541-Wire Wrap .025 Sq. (0.64 Sq.) - Tail LG. =.750 (19.05)
.125 (3.18) Contact Spacing x .250 (6.35) Row Spacing

- INSULATOR MATERIAL: THERMOPLASTIC POLYESTER, UL 94V-0 CONTACT MATERIAL; COPPER, NICKEL, TIN ALLOY CA-725
- CONTACT PLATING: GOLD ON THE MATING AREA, TIN-LEAD ON THE CONTACT TAILS, NICKEL UNDERPLATE