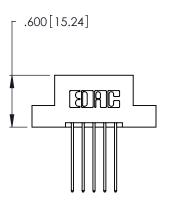

THIS IS A C.A.D. GENERATED DRAWING DO NOT MAKE MANUAL REVISIONS TO MASTER.

ISSUE NUMBER ORIGINAL 1

| Card Slot Accepts .054 [1.37] to .070 [1.78] —— Thick P.C. Board |
|------------------------------------------------------------------|
|                                                                  |
| .330[8.38] Card Slot .160[4.07] Point of Contact                 |