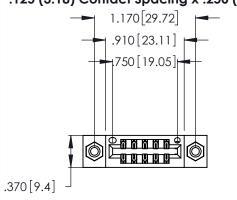

<u>Contact Dimensions:</u>
526-P.C. Tail .018 Sq. (0.46 Sq.) - Tail LG. =.350 (8.89)
.125 (3.18) Contact Spacing x .250 (6.35) Row Spacing

- INSULATOR MATERIAL: THERMOPLASTIC POLYESTER, UL 94V-0 CONTACT MATERIAL; COPPER, NICKEL, TIN ALLOY CA-725
- CONTACT PLATING: GOLD ON THE MATING AREA, TIN-LEAD ON THE CONTACT TAILS, NICKEL UNDERPLATE

346/396 SERIES CARD EDGE CONNECTOR PART NUMBER: 346-012-526-208

**EDAC INC** TORONTO, ONTARIO CANADA

THESE DRAWINGS AND SPECIFICATIONS ARE THE PROPERTY OF EDAC INC.,AND SHALL NOT BE REPRODUCED, OR COPIED OR USED AS THE BASIS FOR THE MANUFACTURE OR SALE OF APPARATUS WITHOUT WRITTEN PERMISSION.