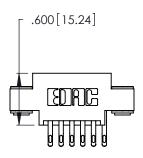

THIS IS A C.A.D. GENERATED DRAWING DO NOT MAKE MANUAL REVISIONS TO MASTER.

Contact Code 556

ISSUE NUMBER

ORIGINAL

1

**Contact Code 555** 

INSULATOR MATERIAL: THERMOPLASTIC POLYESTER, UL 94V-0 CONTACT MATERIAL; COPPER, NICKEL, TIN ALLOY CA-725 CONTACT PLATING: GOLD ON THE MATING AREA, TIN-LEAD ON THE CONTACT TAILS, NICKEL UNDERPLATE

## 346/396 SERIES CARD EDGE CONNECTOR CONTACT CODE 555,556,558,559,560 DIMENSIONS

YOUR CONNECTION TO QUALITY & SERVICE

**EDAC INC** TORONTO, ONTARIO CANADA

THESE DRAWINGS AND SPECIFICATIONS ARE THE PROPERTY OF EDAC INC.,AND SHALL NOT BE REPRODUCED, OR COPIED OR USED AS THE BASIS FOR THE MANUFACTURE OR SALE OF APPARATUS WITHOUT WRITTEN PERMISSION.