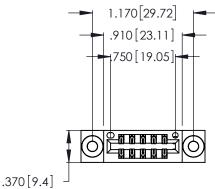

346/396 SERIES CARD EDGE CONNECTOR PART NUMBER: 346-012-555-803

**EDAC INC** TORONTO, ONTARIO CANADA

THESE DRAWINGS AND SPECIFICATIONS ARE THE PROPERTY OF EDAC INC., AND SHALL NOT BE REPRODUCED, OR COPIED OR USED AS THE BASIS FOR THE MANUFACTURE OR SALE OF APPARATUS WITHOUT WRITTEN PERMISSION.

THIS IS A C.A.D. GENERATED DRAWING DO NOT MAKE MANUAL REVISIONS TO MASTER.

ISSUE NUMBER ORIGINAL 1

Card Slot Accepts .054 [1.37] to .070 [1.78] Thick P.C. Board .330 [8.38] Card Slot .160 [4.07] Point of Contact

<u>Contact Dimensions:</u>
555-Extender Board Bend (Code 500 Contacts)
See Sheet 2 for Contact Code 555, 556, 558, 559, 560 Dimensions

CONTACT PLATING: GOLD ON THE MATING AREA, TIN-LEAD ON THE CONTACT TAILS, NICKEL UNDERPLATE