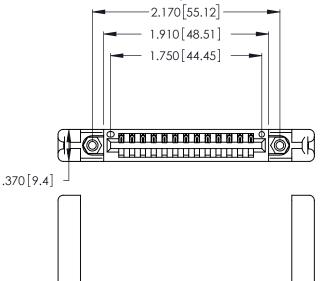

346/396 SERIES CARD EDGE CONNECTOR PART NUMBER: 346-013-521-658

**EDAC INC** TORONTO, ONTARIO CANADA

THESE DRAWINGS AND SPECIFICATIONS ARE THE PROPERTY OF EDAC INC.,AND SHALL NOT BE REPRODUCED, OR COPIED OR USED AS THE BASIS FOR THE MANUFACTURE OR SALE OF APPARATUS WITHOUT WRITTEN PERMISSION.

346/396 SERIES CARD EDGE CONNECTOR CONTACT CODE 555,556,558,559,560 DIMENSIONS

YOUR CONNECTION TO QUALITY & SERVICE

**EDAC INC** TORONTO, ONTARIO CANADA

THESE DRAWINGS AND SPECIFICATIONS ARE THE PROPERTY OF EDAC INC.,AND SHALL NOT BE REPRODUCED, OR COPIED OR USED AS THE BASIS FOR THE MANUFACTURE OR SALE OF APPARATUS WITHOUT WRITTEN PERMISSION.