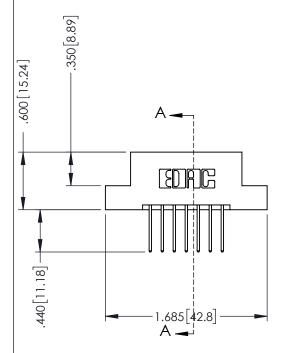

SECTION A-A

.330 [8.38] Slot Depth .160 [4.06] Point of Contact

346-ENG-MASTER

| 346/396 SERIES CARD EDGE CONNECTOR |  |
|------------------------------------|--|
| PART NUMBER: 346-014-522-207       |  |