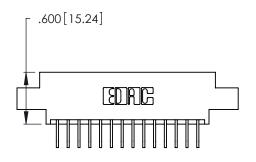

Contact Dimensions:
558-90 Degree Bend (Code 541 Contacts)
See Sheet 2 for Contact Code 555, 556, 558, 559, 560 Dimensions

THIS IS A C.A.D. GENERATED DRAWING DO NOT MAKE MANUAL REVISIONS TO MASTER.

- INSULATOR MATERIAL: THERMOPLASTIC POLYESTER, UL 94V-0 CONTACT MATERIAL; COPPER, NICKEL, TIN ALLOY CA-725
- CONTACT PLATING: GOLD ON THE MATING AREA, TIN-LEAD ON THE CONTACT TAILS, NICKEL UNDERPLATE

| 346/396 SERIES CARD EDGE CONNECTOR |
|------------------------------------|
| PART NUMBER: 346-014-558-602       |

**EDAC INC** TORONTO, ONTARIO CANADA

THESE DRAWINGS AND SPECIFICATIONS ARE THE PROPERTY OF EDAC INC.,AND SHALL NOT BE REPRODUCED, OR COPIED OR USED AS THE BASIS FOR THE MANUFACTURE OR SALE OF APPARATUS WITHOUT WRITTEN PERMISSION.