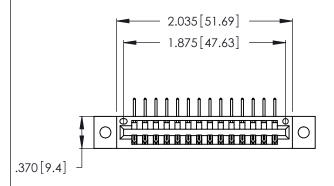

Contact Dimensions:
558-90 Degree Bend (Code 541 Contacts)
See Sheet 2 for Contact Code 555, 556, 558, 559, 560 Dimensions

THIS IS A C.A.D. GENERATED DRAWING DO NOT MAKE MANUAL REVISIONS TO MASTER.

- INSULATOR MATERIAL: THERMOPLASTIC POLYESTER, UL 94V-0 CONTACT MATERIAL; COPPER, NICKEL, TIN ALLOY CA-725
- CONTACT PLATING: GOLD ON THE MATING AREA, TIN-LEAD ON THE CONTACT TAILS, NICKEL UNDERPLATE

| 346/396 SERIES CARD EDGE CONNECTOR |
|------------------------------------|
| PART NUMBER: 346-014-558-602       |

**EDAC INC** TORONTO, ONTARIO CANADA

THESE DRAWINGS AND SPECIFICATIONS ARE THE PROPERTY OF EDAC INC.,AND SHALL NOT BE REPRODUCED, OR COPIED OR USED AS THE BASIS FOR THE MANUFACTURE OR SALE OF APPARATUS WITHOUT WRITTEN PERMISSION.