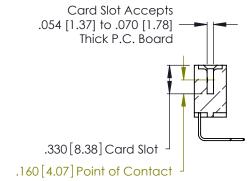

THIS IS A C.A.D. GENERATED DRAWING DO NOT MAKE MANUAL REVISIONS TO MASTER.

ISSUE NUMBER

ORIGINAL

1

**Contact Code 555** 

Contact Code 556

**Contact Code 558** 

**Contact Code 559** 

**Contact Code 560** 

INSULATOR MATERIAL: THERMOPLASTIC POLYESTER, UL 94V-0 CONTACT MATERIAL; COPPER, NICKEL, TIN ALLOY CA-725 CONTACT PLATING: GOLD ON THE MATING AREA, TIN-LEAD

ON THE CONTACT TAILS, NICKEL UNDERPLATE

346/396 SERIES CARD EDGE CONNECTOR CONTACT CODE 555,556,558,559,560 DIMENSIONS

YOUR CONNECTION TO QUALITY & SERVICE

**EDAC INC** TORONTO, ONTARIO CANADA

THESE DRAWINGS AND SPECIFICATIONS ARE THE PROPERTY OF EDAC INC.,AND SHALL NOT BE REPRODUCED, OR COPIED OR USED AS THE BASIS FOR THE MANUFACTURE OR SALE OF APPARATUS WITHOUT WRITTEN PERMISSION.