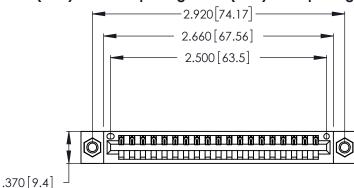

Contact Dimensions: 521-P.C. Tail .025 Sq. (0.64 Sq.) - Tail LG. =.150 (3.81) .125 (3.18) Contact Spacing x .250 (6.35) Row Spacing

- INSULATOR MATERIAL: THERMOPLASTIC POLYESTER, UL 94V-0 CONTACT MATERIAL; COPPER, NICKEL, TIN ALLOY CA-725
- CONTACT PLATING: GOLD ON THE MATING AREA, TIN-LEAD ON THE CONTACT TAILS, NICKEL UNDERPLATE

THIS IS A C.A.D. GENERATED DRAWING DO NOT MAKE MANUAL REVISIONS TO MASTER.

346/396 SERIES CARD EDGE CONNECTOR PART NUMBER: 346-019-521-107

**EDAC INC** TORONTO, ONTARIO CANADA

THESE DRAWINGS AND SPECIFICATIONS ARE THE PROPERTY OF EDAC INC.,AND SHALL NOT BE REPRODUCED, OR COPIED OR USED AS THE BASIS FOR THE MANUFACTURE OR SALE OF APPARATUS WITHOUT WRITTEN PERMISSION.