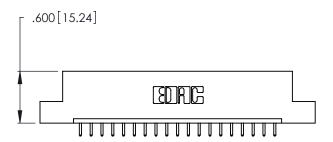

THIS IS A C.A.D. GENERATED DRAWING DO NOT MAKE MANUAL REVISIONS TO MASTER.

346/396 SERIES CARD EDGE CONNECTOR PART NUMBER: 346-019-521-107

**EDAC INC** TORONTO, ONTARIO CANADA

THESE DRAWINGS AND SPECIFICATIONS ARE THE PROPERTY OF EDAC INC.,AND SHALL NOT BE REPRODUCED, OR COPIED OR USED AS THE BASIS FOR THE MANUFACTURE OR SALE OF APPARATUS WITHOUT WRITTEN PERMISSION.