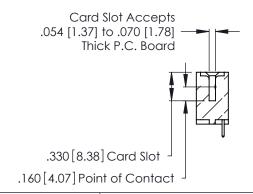

Contact Code 560

INSULATOR MATERIAL: THERMOPLASTIC POLYESTER, UL 94V-0 CONTACT MATERIAL; COPPER, NICKEL, TIN ALLOY CA-725 CONTACT PLATING: GOLD ON THE MATING AREA, TIN-LEAD

ON THE CONTACT TAILS, NICKEL UNDERPLATE

346/396 SERIES CARD EDGE CONNECTOR CONTACT CODE 555,556,558,559,560 DIMENSIONS

YOUR CONNECTION TO QUALITY & SERVICE

**EDAC INC** TORONTO, ONTARIO CANADA

THESE DRAWINGS AND SPECIFICATIONS ARE THE PROPERTY OF EDAC INC.,AND SHALL NOT BE REPRODUCED, OR COPIED OR USED AS THE BASIS FOR THE MANUFACTURE OR SALE OF APPARATUS WITHOUT WRITTEN PERMISSION.