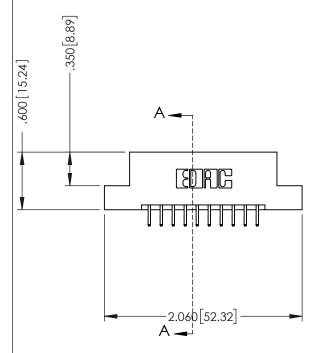

## 346/396 SERIES CARD EDGE CONNECTOR CONTACT CODE 555,556,558,559,560 DIMENSIONS

YOUR CONNECTION TO QUALITY & SERVICE

**EDAC INC** TORONTO, ONTARIO CANADA

THESE DRAWINGS AND SPECIFICATIONS ARE THE PROPERTY OF EDAC INC.,AND SHALL NOT BE REPRODUCED, OR COPIED OR USED AS THE BASIS FOR THE MANUFACTURE OR SALE OF APPARATUS WITHOUT WRITTEN PERMISSION.

|   | ACAD REFERENCE NO. | 346-ENG-MASTER   |
|---|--------------------|------------------|
|   | DRAWN: J.LEE       | DATE: APR. 22/09 |
| ) | CHECKED:           | DATE:            |
|   | SCALE: 1:1         | SHEET 2 OF 2     |
|   | DRAWING NUMBER     | ISSUE            |
|   | 346-ENG-MASTER     | 1                |