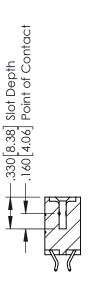

346-ENG-MASTER

**SECTION A-A** 

ISSUE NUMBER ORIGINAL 1

## **Contact Code 555**

## **Contact Code 556**

INSULATOR MATERIAL: THERMOPLASTIC POLYESTER, UL 94V-0 CONTACT MATERIAL; COPPER, NICKEL, TIN ALLOY CA-725 CONTACT PLATING: GOLD ON THE MATING AREA, TIN-LEAD

ON THE CONTACT TAILS, NICKEL UNDERPLATE