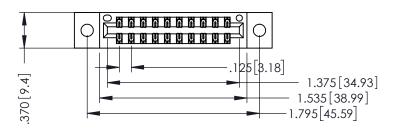

THIS IS A C.A.D. GENERATED DRAWING DO NOT MAKE MANUAL REVISIONS TO MASTER.

ISSUE NUMBER

ORIGINAL

1

INSULATOR MATERIAL: THERMOPLASTIC POLYESTER, UL 94V-0 CONTACT MATERIAL; COPPER, NICKEL, TIN ALLOY CA-725 CONTACT PLATING: GOLD ON THE MATING AREA, TIN-LEAD

ON THE CONTACT TAILS, NICKEL UNDERPLATE

346/396 SERIES CARD EDGE CONNECTOR PART NUMBER: 346-020-556-202

YOUR CONNECTION TO QUALITY & SERVICE

**EDAC INC** TORONTO, ONTARIO CANADA

THESE DRAWINGS AND SPECIFICATIONS ARE THE PROPERTY OF EDAC INC.,AND SHALL NOT BE REPRODUCED, OR COPIED OR USED AS THE BASIS FOR THE MANUFACTURE OR SALE OF APPARATUS WITHOUT WRITTEN PERMISSION.

| ACAD REFERENCE NO. | 346-ENG-MASTER   |
|--------------------|------------------|
| DRAWN: J.LEE       | DATE: APR. 22/09 |
| CHECKED:           | DATE:            |
| SCALE: 1:1         | SHEET 1 OF 2     |
| DRAWING NUMBER     | ISSUE            |