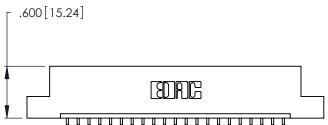

Contact Dimensions:
559-90 Degree Bend (Code 541 Contacts)
See Sheet 2 for Contact Code 555, 556, 558, 559, 560 Dimensions

346/396 SERIES CARD EDGE CONNECTOR PART NUMBER: 346-021-559-108

YOUR CONNECTION TO QUALITY & SERVICE

ISSUE NUMBER

ORIGINAL

(1)

Card Slot Accepts .054 [1.37] to .070 [1.78] Thick P.C. Board .330 [8.38] Card Slot .160 [4.07] Point of Contact

INSULATOR MATERIAL: THERMOPLASTIC POLYESTER, UL 94V-0 CONTACT MATERIAL; COPPER, NICKEL, TIN ALLOY CA-725