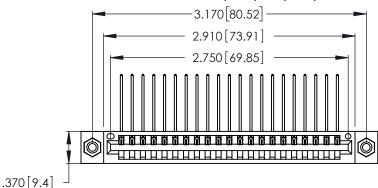

Contact Dimensions:
559-90 Degree Bend (Code 541 Contacts)
See Sheet 2 for Contact Code 555, 556, 558, 559, 560 Dimensions

346/396 SERIES CARD EDGE CONNECTOR PART NUMBER: 346-021-559-108

YOUR CONNECTION TO QUALITY & SERVICE

ISSUE NUMBER

ORIGINAL

(1)

Card Slot Accepts .054 [1.37] to .070 [1.78] Thick P.C. Board .330 [8.38] Card Slot .160 [4.07] Point of Contact

INSULATOR MATERIAL: THERMOPLASTIC POLYESTER, UL 94V-0 CONTACT MATERIAL; COPPER, NICKEL, TIN ALLOY CA-725