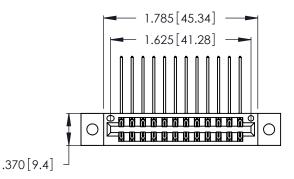

Contact Dimensions:
558-90 Degree Bend (Code 541 Contacts)
See Sheet 2 for Contact Code 555, 556, 558, 559, 560 Dimensions

THIS IS A C.A.D. GENERATED DRAWING DO NOT MAKE MANUAL REVISIONS TO MASTER.

Card Slot Accepts .054 [1.37] to .070 [1.78] Thick P.C. Board

.330 [8.38] Card Slot

ISSUE NUMBER

ORIGINAL

1

INSULATOR MATERIAL: THERMOPLASTIC POLYESTER, UL 94V-0 CONTACT MATERIAL; COPPER, NICKEL, TIN ALLOY CA-725

CONTACT PLATING: GOLD ON THE MATING AREA, TIN-LEAD

ON THE CONTACT TAILS, NICKEL UNDERPLATE

DRAWN: J.LEE DATE: APR. 22/09 CHECKED: DATE: SCALE: OF 2 N.T.S SHEET 1 DRAWING NUMBER **ISSUE** 346-ENG-MASTER

346-ENG-MASTER

ACAD REFERENCE NO.

.160 [4.07] Point of Contact 346/396 SERIES CARD EDGE CONNECTOR PART NUMBER: 346-024-558-802