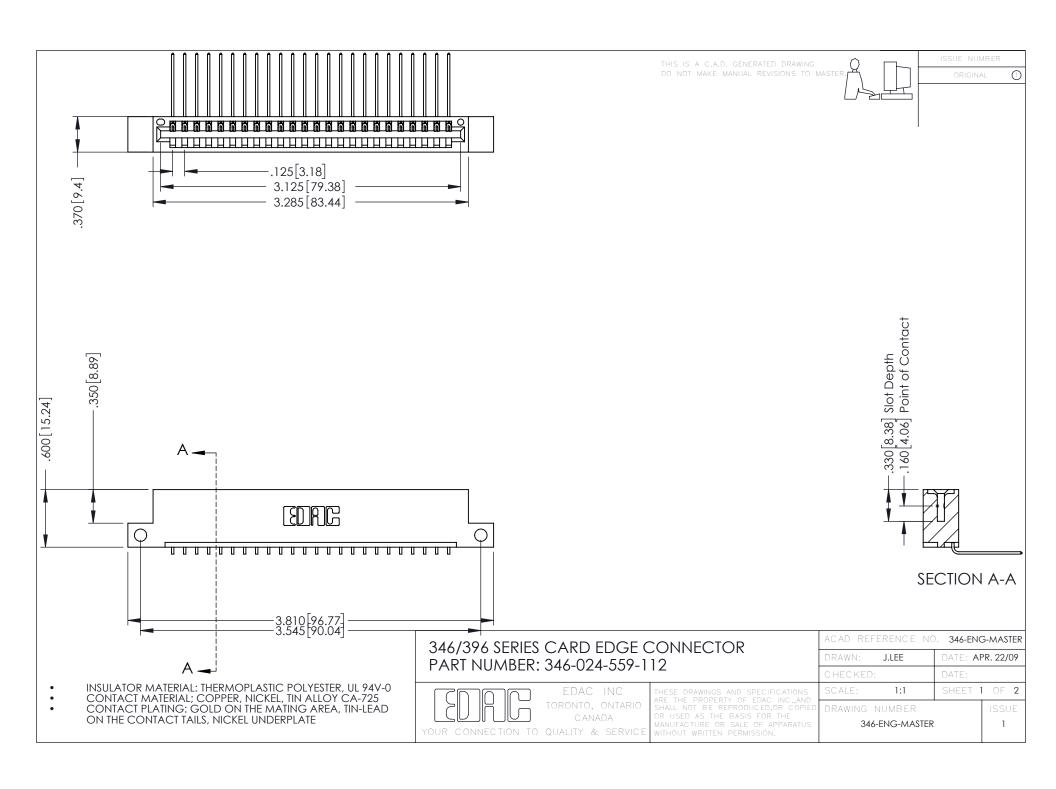

## 346/396 SERIES CARD EDGE CONNECTOR CONTACT CODE 555,556,558,559,560 DIMENSIONS

YOUR CONNECTION TO QUALITY & SERVICE

|   | ACAD REFERENCE NO. 346-ENG-MASTER |                  |
|---|-----------------------------------|------------------|
|   | DRAWN: J.LEE                      | DATE: APR. 22/09 |
|   | CHECKED:                          | DATE:            |
|   | SCALE: 1:1                        | SHEET 2 OF 2     |
| D | DRAWING NUMBER                    | ISSUE            |