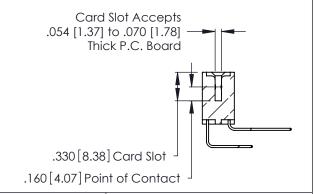

Contact Dimensions:
558-90 Degree Bend (Code 541 Contacts)
See Sheet 2 for Contact Code 555, 556, 558, 559, 560 Dimensions

.370 [9.4]

- INSULATOR MATERIAL: THERMOPLASTIC POLYESTER, UL 94V-0 CONTACT MATERIAL; COPPER, NICKEL, TIN ALLOY CA-725
- CONTACT PLATING: GOLD ON THE MATING AREA, TIN-LEAD ON THE CONTACT TAILS, NICKEL UNDERPLATE

**Contact Code 560** 

INSULATOR MATERIAL: THERMOPLASTIC POLYESTER, UL 94V-0 CONTACT MATERIAL; COPPER, NICKEL, TIN ALLOY CA-725 CONTACT PLATING: GOLD ON THE MATING AREA, TIN-LEAD

ON THE CONTACT TAILS, NICKEL UNDERPLATE