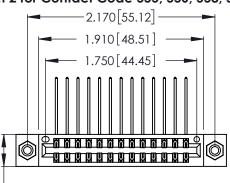

THIS IS A C.A.D. GENERATED DRAWING DO NOT MAKE MANUAL REVISIONS TO MASTER.

| 346/396 SERIES CARD EDGE CONNECTOR |
|------------------------------------|
| PART NUMBER: 346-026-558-808       |

**EDAC INC** TORONTO, ONTARIO CANADA

THESE DRAWINGS AND SPECIFICATIONS ARE THE PROPERTY OF EDAC INC.,AND SHALL NOT BE REPRODUCED, OR COPIED OR USED AS THE BASIS FOR THE MANUFACTURE OR SALE OF APPARATUS WITHOUT WRITTEN PERMISSION.

| ACAD REFERENCE NO. |       | 346-ENG-MASTER |           |
|--------------------|-------|----------------|-----------|
| DRAWN:             | J.LEE | DATE: AF       | PR. 22/09 |
| CHECKED:           |       | DATE:          |           |
| SCALE:             | N.T.S | SHEET          | OF 2      |
| DRAWING NUMBER     |       |                | ISSUE     |
| 346-ENG-MASTER     |       |                | 1         |
|                    |       |                |           |