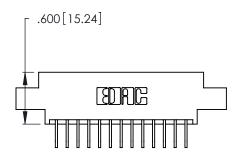

Contact Dimensions:
558-90 Degree Bend (Code 541 Contacts)
See Sheet 2 for Contact Code 555, 556, 558, 559, 560 Dimensions

.370 [9.4]

- INSULATOR MATERIAL: THERMOPLASTIC POLYESTER, UL 94V-0 CONTACT MATERIAL; COPPER, NICKEL, TIN ALLOY CA-725
- CONTACT PLATING: GOLD ON THE MATING AREA, TIN-LEAD ON THE CONTACT TAILS, NICKEL UNDERPLATE

THIS IS A C.A.D. GENERATED DRAWING DO NOT MAKE MANUAL REVISIONS TO MASTER.

| 346/396 SERIES CARD EDGE CONNECTOR |
|------------------------------------|
| PART NUMBER: 346-026-558-808       |

**EDAC INC** TORONTO, ONTARIO CANADA