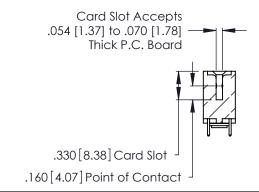

Contact Code 560

INSULATOR MATERIAL: THERMOPLASTIC POLYESTER, UL 94V-0 CONTACT MATERIAL; COPPER, NICKEL, TIN ALLOY CA-725 CONTACT PLATING: GOLD ON THE MATING AREA, TIN-LEAD

ON THE CONTACT TAILS, NICKEL UNDERPLATE

346/396 SERIES CARD EDGE CONNECTOR CONTACT CODE 555,556,558,559,560 DIMENSIONS

YOUR CONNECTION TO QUALITY & SERVICE

**EDAC INC** TORONTO, ONTARIO CANADA

THESE DRAWINGS AND SPECIFICATIONS ARE THE PROPERTY OF EDAC INC.,AND SHALL NOT BE REPRODUCED, OR COPIED OR USED AS THE BASIS FOR THE MANUFACTURE OR SALE OF APPARATUS WITHOUT WRITTEN PERMISSION.