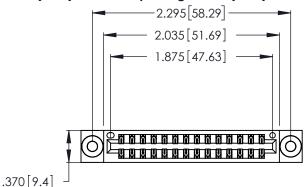

Contact Dimensions: 521-P.C. Tail .025 Sq. (0.64 Sq.) - Tail LG. =.150 (3.81) .125 (3.18) Contact Spacing x .250 (6.35) Row Spacing

- INSULATOR MATERIAL: THERMOPLASTIC POLYESTER, UL 94V-0 CONTACT MATERIAL; COPPER, NICKEL, TIN\_ALLOY CA-725
- CONTACT PLATING: GOLD ON THE MATING AREA, TIN-LEAD ON THE CONTACT TAILS, NICKEL UNDERPLATE

THIS IS A C.A.D. GENERATED DRAWING DO NOT MAKE MANUAL REVISIONS TO MASTER.

346/396 SERIES CARD EDGE CONNECTOR PART NUMBER: 346-028-521-203

**EDAC INC** TORONTO, ONTARIO CANADA

THESE DRAWINGS AND SPECIFICATIONS ARE THE PROPERTY OF EDAC INC.,AND SHALL NOT BE REPRODUCED, OR COPIED OR USED AS THE BASIS FOR THE MANUFACTURE OR SALE OF APPARATUS WITHOUT WRITTEN PERMISSION.