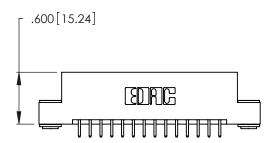

THIS IS A C.A.D. GENERATED DRAWING DO NOT MAKE MANUAL REVISIONS TO MASTER.

346/396 SERIES CARD EDGE CONNECTOR PART NUMBER: 346-028-521-203

**EDAC INC** TORONTO, ONTARIO CANADA

THESE DRAWINGS AND SPECIFICATIONS ARE THE PROPERTY OF EDAC INC.,AND SHALL NOT BE REPRODUCED, OR COPIED OR USED AS THE BASIS FOR THE MANUFACTURE OR SALE OF APPARATUS WITHOUT WRITTEN PERMISSION.