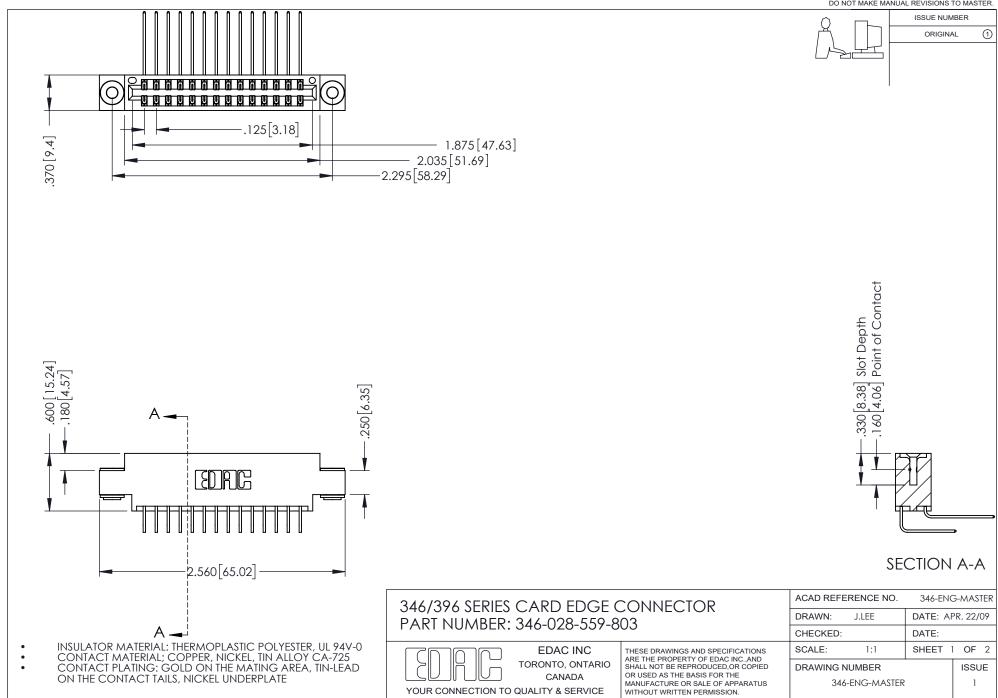

## **Contact Code 556**

INSULATOR MATERIAL: THERMOPLASTIC POLYESTER, UL 94V-0 CONTACT MATERIAL; COPPER, NICKEL, TIN ALLOY CA-725 CONTACT PLATING: GOLD ON THE MATING AREA, TIN-LEAD

ON THE CONTACT TAILS, NICKEL UNDERPLATE

## 346/396 SERIES CARD EDGE CONNECTOR CONTACT CODE 555,556,558,559,560 DIMENSIONS

YOUR CONNECTION TO QUALITY & SERVICE

**EDAC INC** TORONTO, ONTARIO CANADA

THESE DRAWINGS AND SPECIFICATIONS ARE THE PROPERTY OF EDAC INC.,AND SHALL NOT BE REPRODUCED, OR COPIED OR USED AS THE BASIS FOR THE MANUFACTURE OR SALE OF APPARATUS WITHOUT WRITTEN PERMISSION.