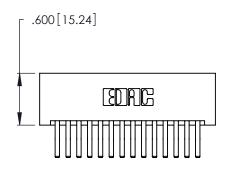

THIS IS A C.A.D. GENERATED DRAWING DO NOT MAKE MANUAL REVISIONS TO MASTER.

ISSUE NUMBER

ORIGINAL

1

**Contact Code 555** 

Contact Code 556

**Contact Code 558** 

**Contact Code 559** 

**Contact Code 560** 

INSULATOR MATERIAL: THERMOPLASTIC POLYESTER, UL 94V-0 CONTACT MATERIAL; COPPER, NICKEL, TIN ALLOY CA-725 CONTACT PLATING: GOLD ON THE MATING AREA, TIN-LEAD ON THE CONTACT TAILS, NICKEL UNDERPLATE

346/396 SERIES CARD EDGE CONNECTOR CONTACT CODE 555,556,558,559,560 DIMENSIONS

YOUR CONNECTION TO QUALITY & SERVICE

**EDAC INC** TORONTO, ONTARIO CANADA

THESE DRAWINGS AND SPECIFICATIONS ARE THE PROPERTY OF EDAC INC.,AND SHALL NOT BE REPRODUCED, OR COPIED OR USED AS THE BASIS FOR THE MANUFACTURE OR SALE OF APPARATUS WITHOUT WRITTEN PERMISSION.