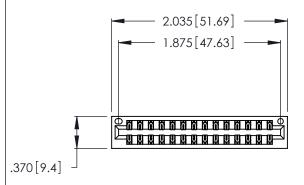

Contact Dimensions:
560-Extender Board Bend (Code 523 Contacts)
See Sheet 2 for Contact Code 555, 556, 558, 559, 560 Dimensions

THIS IS A C.A.D. GENERATED DRAWING DO NOT MAKE MANUAL REVISIONS TO MASTER.

ISSUE NUMBER

ORIGINAL

1

Card Slot Accepts .054 [1.37] to .070 [1.78] Thick P.C. Board .330 [8.38] Card Slot .160 [4.07] Point of Contact

- INSULATOR MATERIAL: THERMOPLASTIC POLYESTER, UL 94V-0 CONTACT MATERIAL; COPPER, NICKEL, TIN\_ALLOY CA-725
- CONTACT PLATING: GOLD ON THE MATING AREA, TIN-LEAD ON THE CONTACT TAILS, NICKEL UNDERPLATE

346/396 SERIES CARD EDGE CONNECTOR PART NUMBER: 346-028-560-201

**EDAC INC** TORONTO, ONTARIO CANADA

THESE DRAWINGS AND SPECIFICATIONS ARE THE PROPERTY OF EDAC INC.,AND SHALL NOT BE REPRODUCED, OR COPIED OR USED AS THE BASIS FOR THE MANUFACTURE OR SALE OF APPARATUS WITHOUT WRITTEN PERMISSION.