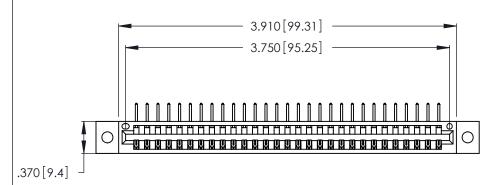

Contact Dimensions:
558-90 Degree Bend (Code 541 Contacts)
See Sheet 2 for Contact Code 555, 556, 558, 559, 560 Dimensions

THIS IS A C.A.D. GENERATED DRAWING DO NOT MAKE MANUAL REVISIONS TO MASTER.

INSULATOR MATERIAL: THERMOPLASTIC POLYESTER, UL 94V-0 CONTACT MATERIAL; COPPER, NICKEL, TIN ALLOY CA-725

CONTACT PLATING: GOLD ON THE MATING AREA, TIN-LEAD ON THE CONTACT TAILS, NICKEL UNDERPLATE

| 346/396 SERIES CARD EDGE CONNECTOR |
|------------------------------------|
| PART NUMBER: 346-029-558-602       |