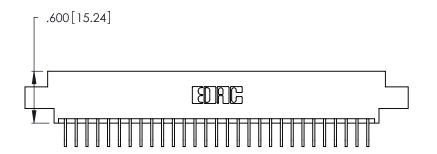

Contact Dimensions:
558-90 Degree Bend (Code 541 Contacts)
See Sheet 2 for Contact Code 555, 556, 558, 559, 560 Dimensions

THIS IS A C.A.D. GENERATED DRAWING DO NOT MAKE MANUAL REVISIONS TO MASTER.

INSULATOR MATERIAL: THERMOPLASTIC POLYESTER, UL 94V-0 CONTACT MATERIAL; COPPER, NICKEL, TIN ALLOY CA-725

CONTACT PLATING: GOLD ON THE MATING AREA, TIN-LEAD ON THE CONTACT TAILS, NICKEL UNDERPLATE

| 346/396 SERIES CARD EDGE CONNECTOR |
|------------------------------------|
| PART NUMBER: 346-029-558-602       |