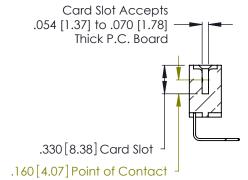

Contact Dimensions:
558-90 Degree Bend (Code 541 Contacts)
See Sheet 2 for Contact Code 555, 556, 558, 559, 560 Dimensions

THIS IS A C.A.D. GENERATED DRAWING DO NOT MAKE MANUAL REVISIONS TO MASTER.

INSULATOR MATERIAL: THERMOPLASTIC POLYESTER, UL 94V-0 CONTACT MATERIAL; COPPER, NICKEL, TIN ALLOY CA-725

CONTACT PLATING: GOLD ON THE MATING AREA, TIN-LEAD ON THE CONTACT TAILS, NICKEL UNDERPLATE

| 346/396 SERIES CARD EDGE CONNECTOR |
|------------------------------------|
| PART NUMBER: 346-029-558-602       |