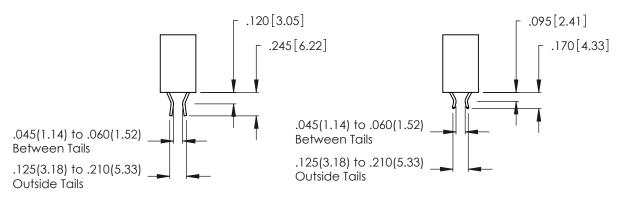

THIS IS A C.A.D. GENERATED DRAWING DO NOT MAKE MANUAL REVISIONS TO MASTER.

ISSUE NUMBER

ORIGINAL

1

**Contact Code 555** 

Contact Code 556

**Contact Code 558** 

**Contact Code 559** 

**Contact Code 560** 

INSULATOR MATERIAL: THERMOPLASTIC POLYESTER, UL 94V-0 CONTACT MATERIAL; COPPER, NICKEL, TIN ALLOY CA-725 CONTACT PLATING: GOLD ON THE MATING AREA, TIN-LEAD

ON THE CONTACT TAILS, NICKEL UNDERPLATE

346/396 SERIES CARD EDGE CONNECTOR CONTACT CODE 555,556,558,559,560 DIMENSIONS

YOUR CONNECTION TO QUALITY & SERVICE

**EDAC INC** TORONTO, ONTARIO CANADA

THESE DRAWINGS AND SPECIFICATIONS ARE THE PROPERTY OF EDAC INC.,AND SHALL NOT BE REPRODUCED, OR COPIED OR USED AS THE BASIS FOR THE MANUFACTURE OR SALE OF APPARATUS WITHOUT WRITTEN PERMISSION.

|   | ACAD REFERENCE NO. | 346-ENG-MASTER   |  |  |
|---|--------------------|------------------|--|--|
|   | DRAWN: J.LEE       | DATE: APR. 22/09 |  |  |
| • | CHECKED:           | DATE:            |  |  |
|   | SCALE: 1:1         | SHEET 2 OF 2     |  |  |
|   | DRAWING NUMBER     | ISSUE            |  |  |
|   | 346-ENG-MASTER     | 1                |  |  |