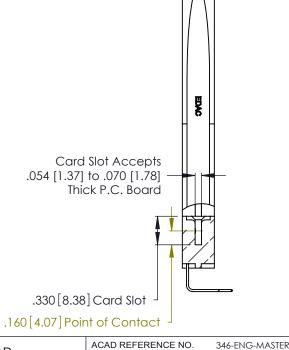

Contact Dimensions:
558-90 Degree Bend (Code 541 Contacts)
See Sheet 2 for Contact Code 555, 556, 558, 559, 560 Dimensions -4.170[105.92]-3.910[99.31] -3.750[95.25] -.370 [9.4] .600 [15.24] 

THIS IS A C.A.D. GENERATED DRAWING DO NOT MAKE MANUAL REVISIONS TO MASTER.

ISSUE NUMBER

ORIGINAL

1

DRAWN:

346/396 SERIES CARD EDGE CONNECTOR PART NUMBER: 346-029-558-678

YOUR CONNECTION TO QUALITY & SERVICE

**EDAC INC** TORONTO, ONTARIO CANADA

THESE DRAWINGS AND SPECIFICATIONS ARE THE PROPERTY OF EDAC INC., AND SHALL NOT BE REPRODUCED, OR COPIED OR USED AS THE BASIS FOR THE MANUFACTURE OR SALE OF APPARATUS WITHOUT WRITTEN PERMISSION.

| CHECKED:       |                | DATE: |      |       |  |
|----------------|----------------|-------|------|-------|--|
| SCALE:         | N.T.S          | SHEET | l OF | 2     |  |
| DRAWING NUMBER |                |       |      | ISSUE |  |
| 346-           | 346-ENG-MASTER |       |      | 1     |  |
|                |                |       |      |       |  |