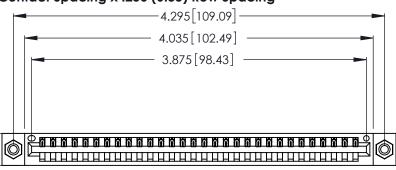

346/396 SERIES CARD EDGE CONNECTOR PART NUMBER: 346-030-541-608

**EDAC INC** TORONTO, ONTARIO CANADA

THESE DRAWINGS AND SPECIFICATIONS ARE THE PROPERTY OF EDAC INC.,AND SHALL NOT BE REPRODUCED, OR COPIED OR USED AS THE BASIS FOR THE MANUFACTURE OR SALE OF APPARATUS WITHOUT WRITTEN PERMISSION.

Contact Dimensions: 541-Wire Wrap .025 Sq. (0.64 Sq.) - Tail LG. =.750 (19.05) .125 (3.18) Contact Spacing x .250 (6.35) Row Spacing

.370 [9.4]

THIS IS A C.A.D. GENERATED DRAWING DO NOT MAKE MANUAL REVISIONS TO MASTER.