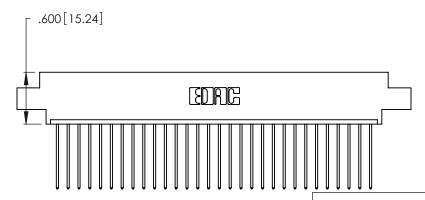

Card Slot Accepts .054 [1.37] to .070 [1.78] Thick P.C. Board .330 [8.38] Card Slot .160 [4.07] Point of Contact

- INSULATOR MATERIAL: THERMOPLASTIC POLYESTER, UL 94V-0 CONTACT MATERIAL; COPPER, NICKEL, TIN\_ALLOY CA-725
- CONTACT PLATING: GOLD ON THE MATING AREA, TIN-LEAD ON THE CONTACT TAILS, NICKEL UNDERPLATE

Contact Dimensions: 541-Wire Wrap .025 Sq. (0.64 Sq.) - Tail LG. =.750 (19.05) .125 (3.18) Contact Spacing x .250 (6.35) Row Spacing

.370 [9.4]

THIS IS A C.A.D. GENERATED DRAWING DO NOT MAKE MANUAL REVISIONS TO MASTER.