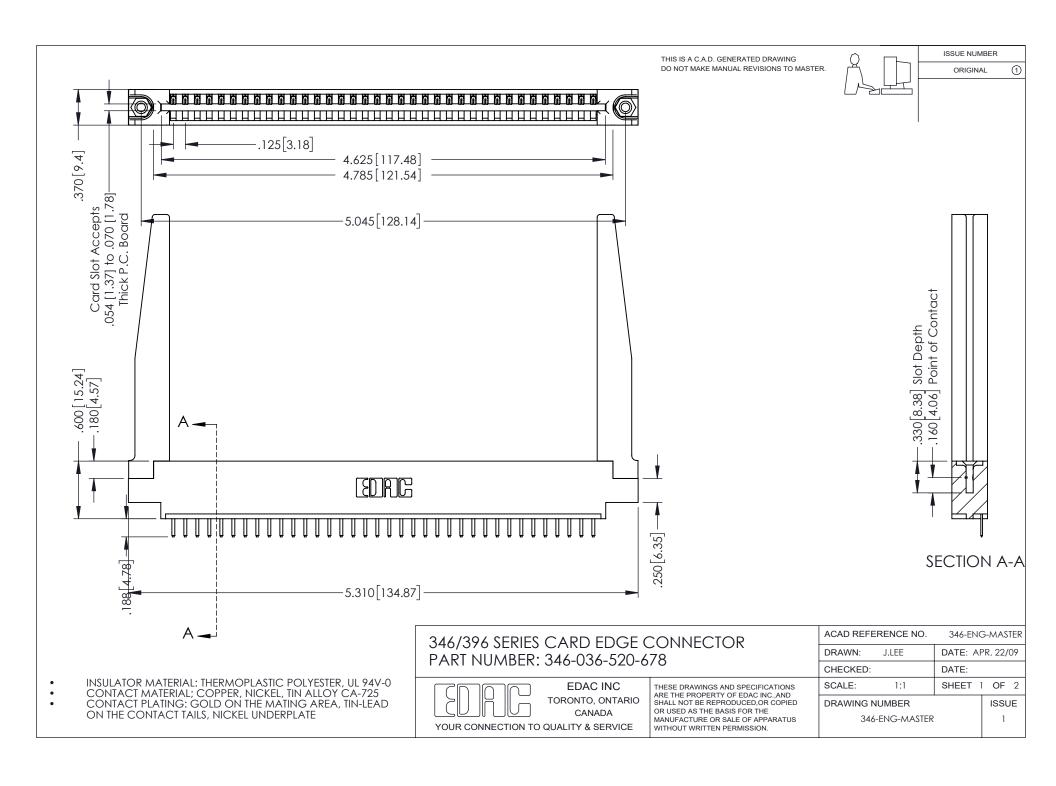

## **Contact Code 556**

INSULATOR MATERIAL: THERMOPLASTIC POLYESTER, UL 94V-0 CONTACT MATERIAL; COPPER, NICKEL, TIN ALLOY CA-725 CONTACT PLATING: GOLD ON THE MATING AREA, TIN-LEAD

ON THE CONTACT TAILS, NICKEL UNDERPLATE

## 346/396 SERIES CARD EDGE CONNECTOR CONTACT CODE 555,556,558,559,560 DIMENSIONS

YOUR CONNECTION TO QUALITY & SERVICE

**EDAC INC** TORONTO, ONTARIO CANADA

THESE DRAWINGS AND SPECIFICATIONS ARE THE PROPERTY OF EDAC INC.,AND SHALL NOT BE REPRODUCED, OR COPIED OR USED AS THE BASIS FOR THE MANUFACTURE OR SALE OF APPARATUS WITHOUT WRITTEN PERMISSION.