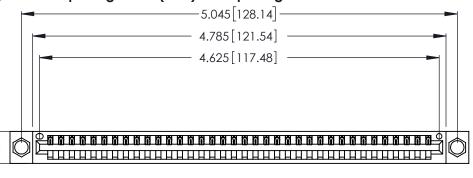

| 346/396 SERIES CARD EDGE CONNECTOR |
|------------------------------------|
| PART NUMBER: 346-036-522-604       |

YOUR CONNECTION TO QUALITY & SERVICE

**EDAC INC** TORONTO, ONTARIO CANADA

THESE DRAWINGS AND SPECIFICATIONS ARE THE PROPERTY OF EDAC INC., AND SHALL NOT BE REPRODUCED, OR COPIED OR USED AS THE BASIS FOR THE MANUFACTURE OR SALE OF APPARATUS WITHOUT WRITTEN PERMISSION.

|                | ACAD REFERENCE NO. |        | 346-ENG-MASTER |           |
|----------------|--------------------|--------|----------------|-----------|
|                | DRAWN:             | J.LEE  | DATE: AF       | PR. 22/09 |
|                | CHECKED:           |        | DATE:          |           |
|                | SCALE:             | N.T.S  | SHEET          | OF 2      |
|                | DRAWING N          | IUMBER |                | ISSUE     |
| 346-ENG-MASTER |                    |        |                | 1         |