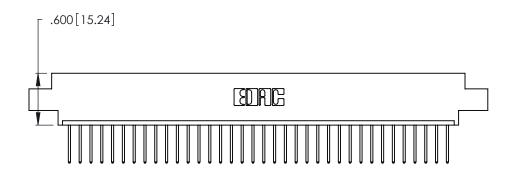

Card Slot Accepts .054 [1.37] to .070 [1.78] Thick P.C. Board .330 [8.38] Card Slot .160 [4.07] Point of Contact

- INSULATOR MATERIAL: THERMOPLASTIC POLYESTER, UL 94V-0 CONTACT MATERIAL; COPPER, NICKEL, TIN ALLOY CA-725
- CONTACT PLATING: GOLD ON THE MATING AREA, TIN-LEAD ON THE CONTACT TAILS, NICKEL UNDERPLATE