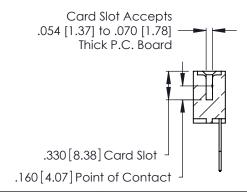

THIS IS A C.A.D. GENERATED DRAWING DO NOT MAKE MANUAL REVISIONS TO MASTER.

ISSUE NUMBER

ORIGINAL

1

**Contact Code 555** 

Contact Code 556

**Contact Code 558** 

**Contact Code 559** 

**Contact Code 560** 

INSULATOR MATERIAL: THERMOPLASTIC POLYESTER, UL 94V-0 CONTACT MATERIAL; COPPER, NICKEL, TIN ALLOY CA-725 CONTACT PLATING: GOLD ON THE MATING AREA, TIN-LEAD

ON THE CONTACT TAILS, NICKEL UNDERPLATE