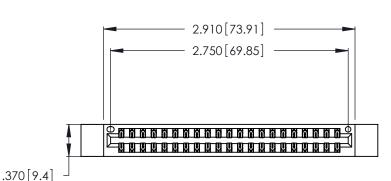

<u>Contact Dimensions:</u>
522-P.C. Tail .025 Sq. (0.64 Sq.) - Tail LG. =.440 (11.18)
.125 (3.18) Contact Spacing x .250 (6.35) Row Spacing

- INSULATOR MATERIAL: THERMOPLASTIC POLYESTER, UL 94V-0 CONTACT MATERIAL; COPPER, NICKEL, TIN ALLOY CA-725
- CONTACT PLATING: GOLD ON THE MATING AREA, TIN-LEAD ON THE CONTACT TAILS, NICKEL UNDERPLATE

THIS IS A C.A.D. GENERATED DRAWING DO NOT MAKE MANUAL REVISIONS TO MASTER.

1

346/396 SERIES CARD EDGE CONNECTOR PART NUMBER: 346-042-522-812

**EDAC INC** TORONTO, ONTARIO CANADA

THESE DRAWINGS AND SPECIFICATIONS ARE THE PROPERTY OF EDAC INC.,AND SHALL NOT BE REPRODUCED, OR COPIED OR USED AS THE BASIS FOR THE MANUFACTURE OR SALE OF APPARATUS WITHOUT WRITTEN PERMISSION.