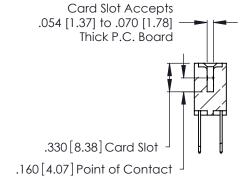

**Contact Code 559** 

Contact Code 560

INSULATOR MATERIAL: THERMOPLASTIC POLYESTER, UL 94V-0 CONTACT MATERIAL; COPPER, NICKEL, TIN ALLOY CA-725 CONTACT PLATING: GOLD ON THE MATING AREA, TIN-LEAD

ON THE CONTACT TAILS, NICKEL UNDERPLATE

346/396 SERIES CARD EDGE CONNECTOR CONTACT CODE 555,556,558,559,560 DIMENSIONS

YOUR CONNECTION TO QUALITY & SERVICE

**EDAC INC** TORONTO, ONTARIO CANADA

THESE DRAWINGS AND SPECIFICATIONS ARE THE PROPERTY OF EDAC INC.,AND SHALL NOT BE REPRODUCED, OR COPIED OR USED AS THE BASIS FOR THE MANUFACTURE OR SALE OF APPARATUS WITHOUT WRITTEN PERMISSION.