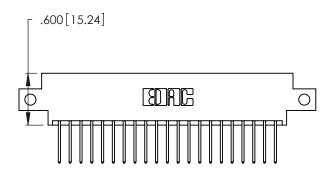

THIS IS A C.A.D. GENERATED DRAWING DO NOT MAKE MANUAL REVISIONS TO MASTER.

1

346/396 SERIES CARD EDGE CONNECTOR PART NUMBER: 346-042-522-812

**EDAC INC** TORONTO, ONTARIO CANADA

THESE DRAWINGS AND SPECIFICATIONS ARE THE PROPERTY OF EDAC INC.,AND SHALL NOT BE REPRODUCED, OR COPIED OR USED AS THE BASIS FOR THE MANUFACTURE OR SALE OF APPARATUS WITHOUT WRITTEN PERMISSION.