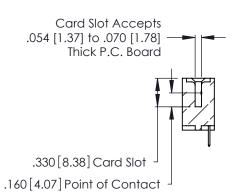

346/396 SERIES CARD EDGE CONNECTOR CONTACT CODE 555,556,558,559,560 DIMENSIONS

YOUR CONNECTION TO QUALITY & SERVICE

**EDAC INC** TORONTO, ONTARIO CANADA

THESE DRAWINGS AND SPECIFICATIONS ARE THE PROPERTY OF EDAC INC.,AND SHALL NOT BE REPRODUCED, OR COPIED OR USED AS THE BASIS FOR THE MANUFACTURE OR SALE OF APPARATUS WITHOUT WRITTEN PERMISSION.