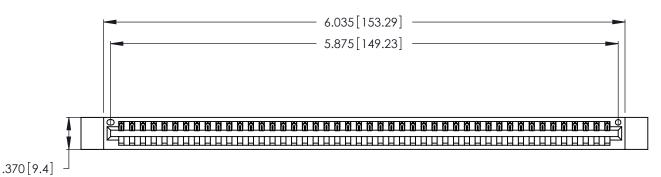

<u>Contact Dimensions:</u>
520-P.C. Tail .030x.018 (0.76x0.46) - Tail LG. = .175 (4.45)
.125 (3.18) Contact Spacing x .250 (6.35) Row Spacing

THIS IS A C.A.D. GENERATED DRAWING DO NOT MAKE MANUAL REVISIONS TO MASTER.

346/396 SERIES CARD EDGE CONNECTOR PART NUMBER: 346-046-520-612

**EDAC INC** TORONTO, ONTARIO CANADA

THESE DRAWINGS AND SPECIFICATIONS ARE THE PROPERTY OF EDAC INC.,AND SHALL NOT BE REPRODUCED, OR COPIED OR USED AS THE BASIS FOR THE MANUFACTURE OR SALE OF APPARATUS WITHOUT WRITTEN PERMISSION.