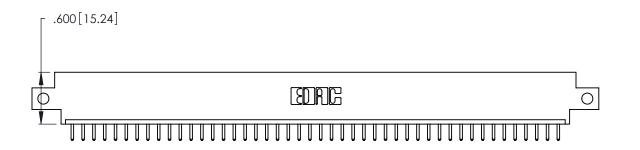

346/396 SERIES CARD EDGE CONNECTOR PART NUMBER: 346-046-520-612

**EDAC INC** TORONTO, ONTARIO CANADA

THESE DRAWINGS AND SPECIFICATIONS ARE THE PROPERTY OF EDAC INC.,AND SHALL NOT BE REPRODUCED, OR COPIED OR USED AS THE BASIS FOR THE MANUFACTURE OR SALE OF APPARATUS WITHOUT WRITTEN PERMISSION.