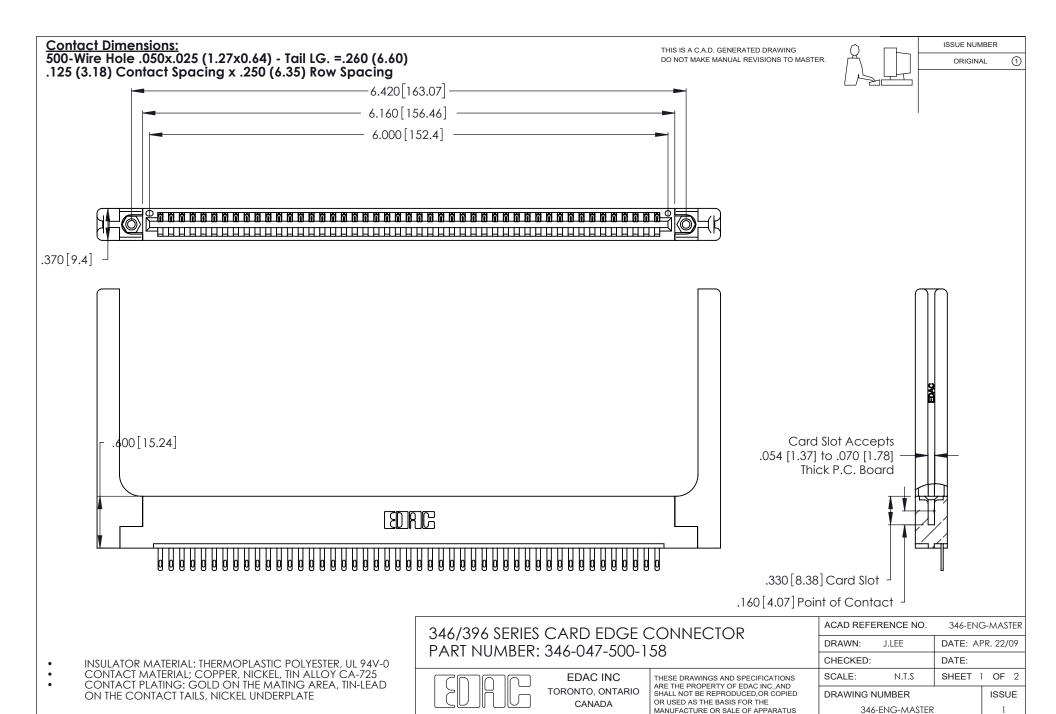

ON THE CONTACT TAILS, NICKEL UNDERPLATE

346/396 SERIES CARD EDGE CONNECTOR CONTACT CODE 555,556,558,559,560 DIMENSIONS

YOUR CONNECTION TO QUALITY & SERVICE

**EDAC INC** TORONTO, ONTARIO CANADA

THESE DRAWINGS AND SPECIFICATIONS ARE THE PROPERTY OF EDAC INC.,AND SHALL NOT BE REPRODUCED, OR COPIED OR USED AS THE BASIS FOR THE MANUFACTURE OR SALE OF APPARATUS WITHOUT WRITTEN PERMISSION.