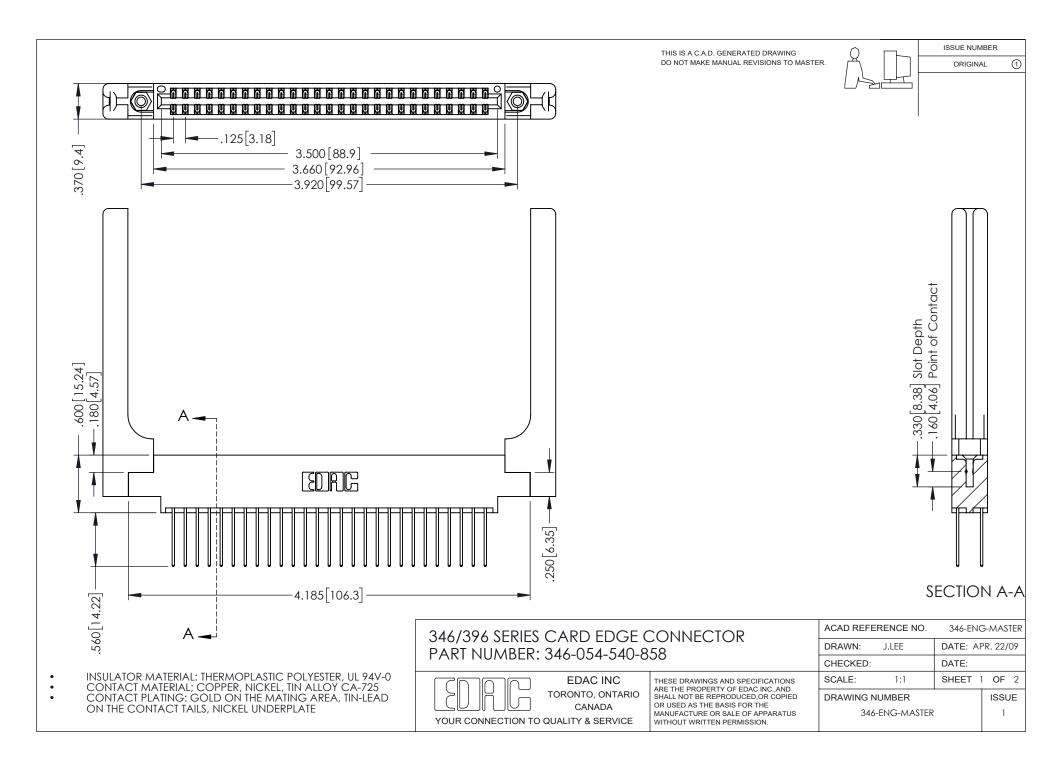

## **Contact Code 556**

INSULATOR MATERIAL: THERMOPLASTIC POLYESTER, UL 94V-0 CONTACT MATERIAL; COPPER, NICKEL, TIN ALLOY CA-725 CONTACT PLATING: GOLD ON THE MATING AREA, TIN-LEAD

ON THE CONTACT TAILS, NICKEL UNDERPLATE

## 346/396 SERIES CARD EDGE CONNECTOR CONTACT CODE 555,556,558,559,560 DIMENSIONS

YOUR CONNECTION TO QUALITY & SERVICE

**EDAC INC** TORONTO, ONTARIO CANADA

THESE DRAWINGS AND SPECIFICATIONS ARE THE PROPERTY OF EDAC INC.,AND SHALL NOT BE REPRODUCED, OR COPIED OR USED AS THE BASIS FOR THE MANUFACTURE OR SALE OF APPARATUS WITHOUT WRITTEN PERMISSION.