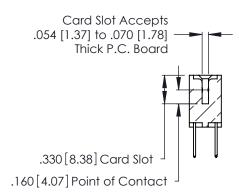

346/396 SERIES CARD EDGE CONNECTOR CONTACT CODE 555,556,558,559,560 DIMENSIONS

YOUR CONNECTION TO QUALITY & SERVICE

**EDAC INC** TORONTO, ONTARIO CANADA

THESE DRAWINGS AND SPECIFICATIONS ARE THE PROPERTY OF EDAC INC.,AND SHALL NOT BE REPRODUCED, OR COPIED OR USED AS THE BASIS FOR THE MANUFACTURE OR SALE OF APPARATUS WITHOUT WRITTEN PERMISSION.

Contact Code 560

INSULATOR MATERIAL: THERMOPLASTIC POLYESTER, UL 94V-0 CONTACT MATERIAL; COPPER, NICKEL, TIN ALLOY CA-725 CONTACT PLATING: GOLD ON THE MATING AREA, TIN-LEAD

ON THE CONTACT TAILS, NICKEL UNDERPLATE