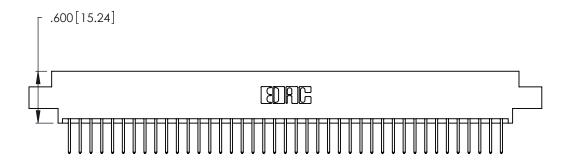

346/396 SERIES CARD EDGE CONNECTOR PART NUMBER: 346-082-526-802

**EDAC INC** TORONTO, ONTARIO CANADA

THESE DRAWINGS AND SPECIFICATIONS ARE THE PROPERTY OF EDAC INC., AND SHALL NOT BE REPRODUCED, OR COPIED OR USED AS THE BASIS FOR THE MANUFACTURE OR SALE OF APPARATUS WITHOUT WRITTEN PERMISSION.