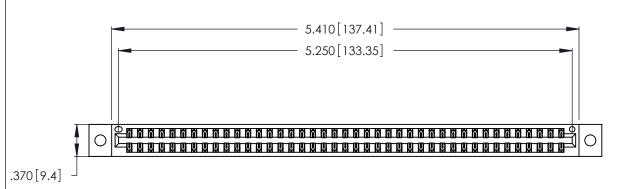

346/396 SERIES CARD EDGE CONNECTOR PART NUMBER: 346-082-526-802

**EDAC INC** TORONTO, ONTARIO CANADA

THESE DRAWINGS AND SPECIFICATIONS ARE THE PROPERTY OF EDAC INC., AND SHALL NOT BE REPRODUCED, OR COPIED OR USED AS THE BASIS FOR THE MANUFACTURE OR SALE OF APPARATUS WITHOUT WRITTEN PERMISSION.

<u>Contact Dimensions:</u>
526-P.C. Tail .018 Sq. (0.46 Sq.) - Tail LG. =.350 (8.89)
.125 (3.18) Contact Spacing x .250 (6.35) Row Spacing

THIS IS A C.A.D. GENERATED DRAWING DO NOT MAKE MANUAL REVISIONS TO MASTER.