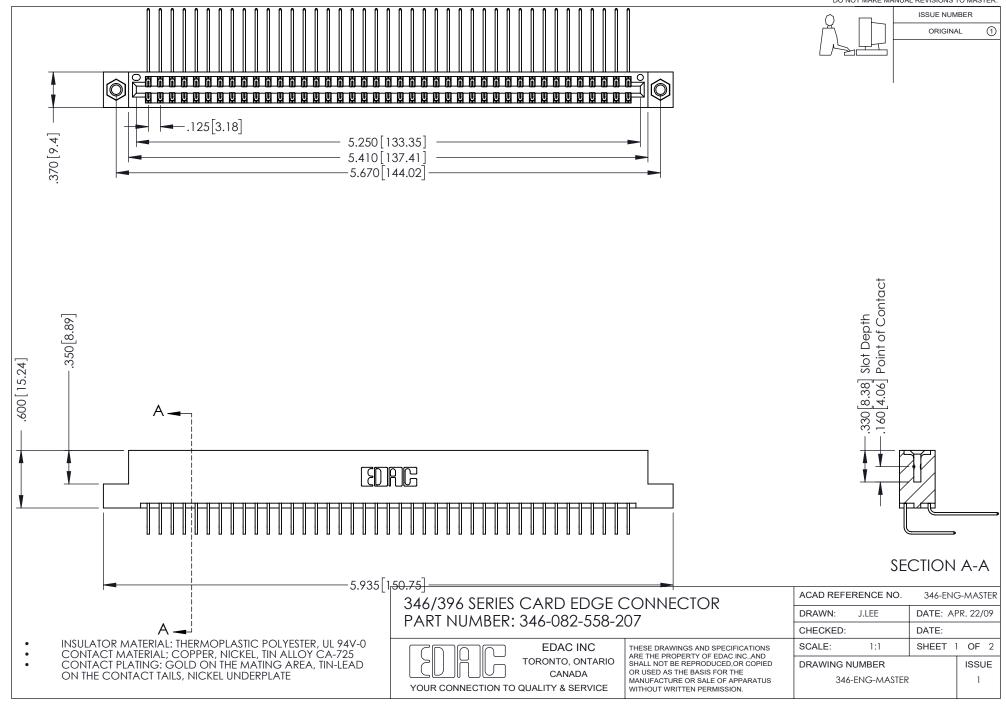

## **Contact Code 556**

INSULATOR MATERIAL: THERMOPLASTIC POLYESTER, UL 94V-0 CONTACT MATERIAL; COPPER, NICKEL, TIN ALLOY CA-725 CONTACT PLATING: GOLD ON THE MATING AREA, TIN-LEAD

ON THE CONTACT TAILS, NICKEL UNDERPLATE

## 346/396 SERIES CARD EDGE CONNECTOR CONTACT CODE 555,556,558,559,560 DIMENSIONS

YOUR CONNECTION TO QUALITY & SERVICE

**EDAC INC** TORONTO, ONTARIO CANADA

THESE DRAWINGS AND SPECIFICATIONS ARE THE PROPERTY OF EDAC INC.,AND SHALL NOT BE REPRODUCED, OR COPIED OR USED AS THE BASIS FOR THE MANUFACTURE OR SALE OF APPARATUS WITHOUT WRITTEN PERMISSION.