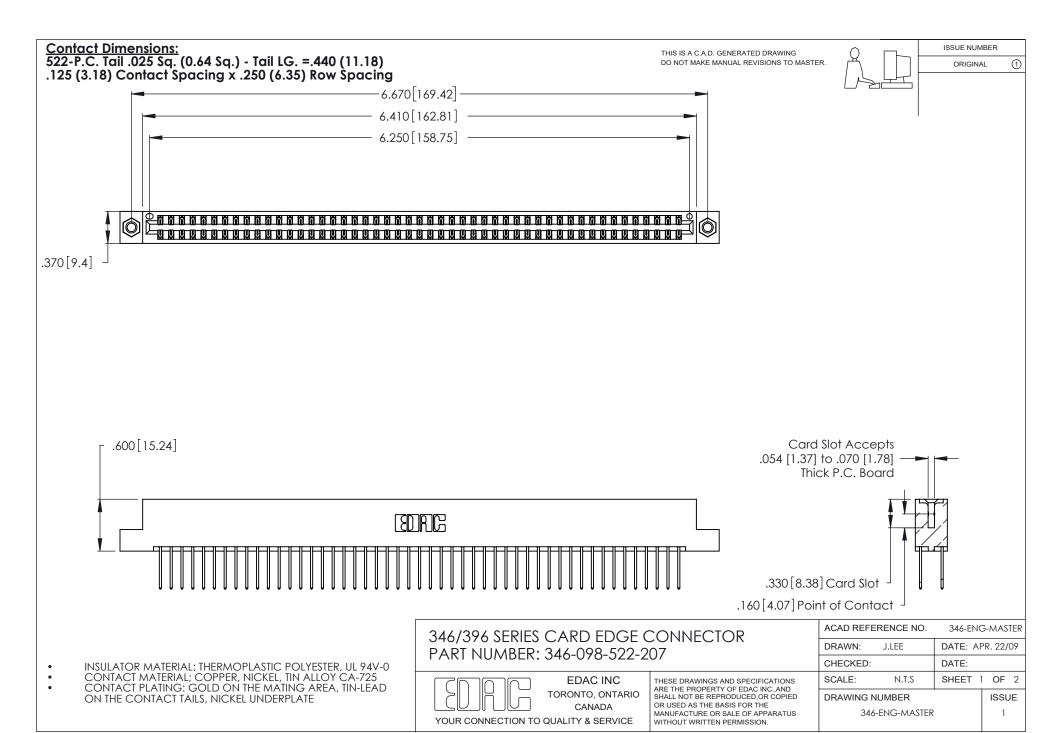

THIS IS A C.A.D. GENERATED DRAWING DO NOT MAKE MANUAL REVISIONS TO MASTER.

ISSUE NUMBER

ORIGINAL

1

**Contact Code 555** 

Contact Code 556

**Contact Code 558** 

**Contact Code 559** 

Contact Code 560

INSULATOR MATERIAL: THERMOPLASTIC POLYESTER, UL 94V-0 CONTACT MATERIAL; COPPER, NICKEL, TIN ALLOY CA-725 CONTACT PLATING: GOLD ON THE MATING AREA, TIN-LEAD

ON THE CONTACT TAILS, NICKEL UNDERPLATE

346/396 SERIES CARD EDGE CONNECTOR CONTACT CODE 555,556,558,559,560 DIMENSIONS

YOUR CONNECTION TO QUALITY & SERVICE

**EDAC INC** TORONTO, ONTARIO CANADA

THESE DRAWINGS AND SPECIFICATIONS ARE THE PROPERTY OF EDAC INC.,AND SHALL NOT BE REPRODUCED, OR COPIED OR USED AS THE BASIS FOR THE MANUFACTURE OR SALE OF APPARATUS WITHOUT WRITTEN PERMISSION.