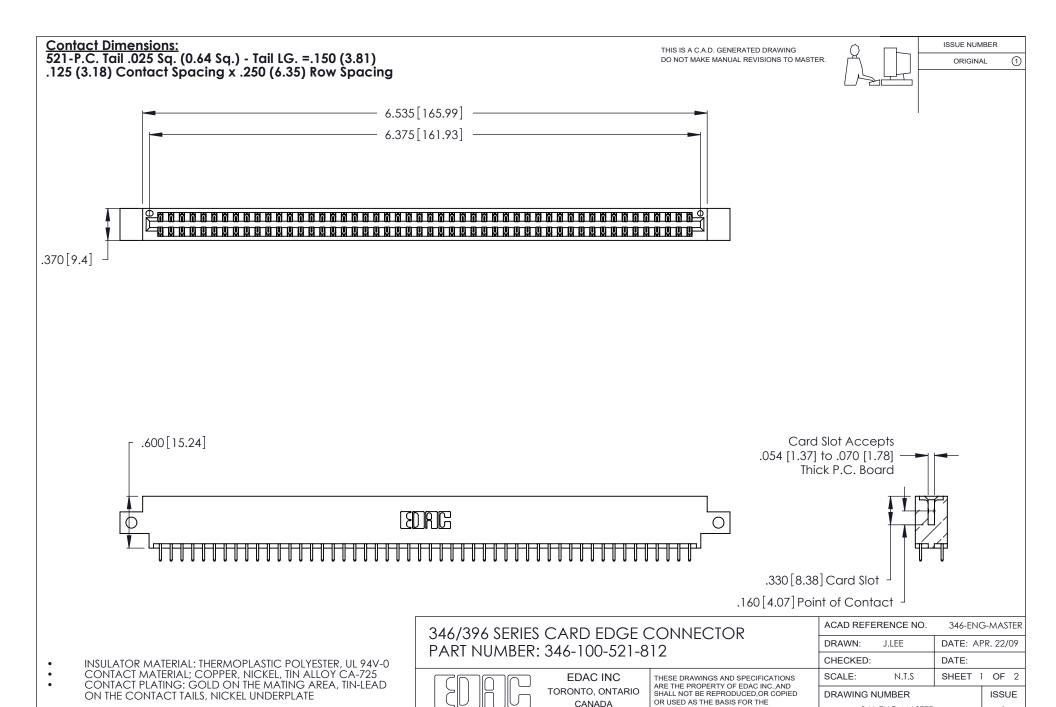

YOUR CONNECTION TO QUALITY & SERVICE

346-ENG-MASTER

MANUFACTURE OR SALE OF APPARATUS

WITHOUT WRITTEN PERMISSION.

THIS IS A C.A.D. GENERATED DRAWING DO NOT MAKE MANUAL REVISIONS TO MASTER.

ISSUE NUMBER

ORIGINAL

1

**Contact Code 555** 

Contact Code 556

**Contact Code 558** 

**Contact Code 559** 

**Contact Code 560** 

INSULATOR MATERIAL: THERMOPLASTIC POLYESTER, UL 94V-0 CONTACT MATERIAL; COPPER, NICKEL, TIN ALLOY CA-725 CONTACT PLATING: GOLD ON THE MATING AREA, TIN-LEAD

ON THE CONTACT TAILS, NICKEL UNDERPLATE

346/396 SERIES CARD EDGE CONNECTOR CONTACT CODE 555,556,558,559,560 DIMENSIONS

YOUR CONNECTION TO QUALITY & SERVICE

**EDAC INC** TORONTO, ONTARIO CANADA

THESE DRAWINGS AND SPECIFICATIONS ARE THE PROPERTY OF EDAC INC.,AND SHALL NOT BE REPRODUCED, OR COPIED OR USED AS THE BASIS FOR THE MANUFACTURE OR SALE OF APPARATUS WITHOUT WRITTEN PERMISSION.