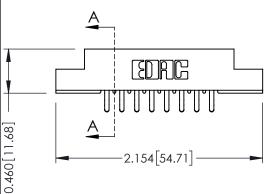

## **Mounting Option**

08-#4-40 Unified Threaded Inserts

## **Contact Detail**

556-Extender Board Bend (Code 520 Contacts) .156 [3.96] Contact Spacing x .140 [3.56] Row Spacing

**See Accompanying Page for: Mounting Options** 

305 / 315 / 355 Card Edge Connector Part Number: 355-016-556-508