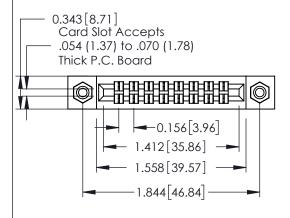

## **Contact Detail**

556-Extender Board Bend (Code 520 Contacts) .156 [3.96] Contact Spacing x .140 [3.56] Row Spacing

**See Accompanying Page for: Mounting Options** 

305 / 315 / 355 Card Edge Connector Part Number: 355-016-556-508

0.125[3.18]

Point of Contact

0.330 [8.38] Card Slot

305 Assembly