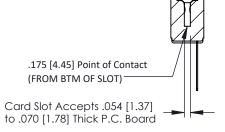

## SECTION A-A

307 ENG MASTER

DATE: AUG. 11/09

SHEET 1 OF 3

**ISSUE** 

DATE:

307 Assembly

| 307 / 357 Card Edge Connector<br>Part Number: 357-010-441-101 |                             |                            |                                                                                                                                      | ACAD REFERENCE NO. |       |  |
|---------------------------------------------------------------|-----------------------------|----------------------------|--------------------------------------------------------------------------------------------------------------------------------------|--------------------|-------|--|
|                                                               |                             |                            |                                                                                                                                      | DRAWN:             | J.LEE |  |
|                                                               | Fan Nomber, 337-010-441-101 |                            |                                                                                                                                      | CHECKED:           |       |  |
|                                                               |                             | EDAC INC                   | THESE DRAWINGS AND SPECIFICATIONS ARE THE PROPERTY OF EDAC INC., AND SHALL NOT BE REPRODUCED, OR COPIED OR USED AS THE BASIS FOR THE | SCALE:             | NTS   |  |
|                                                               |                             | TORONTO, ONTARIO<br>CANADA |                                                                                                                                      | DRAWING NUMBER     |       |  |
|                                                               |                             |                            |                                                                                                                                      |                    |       |  |