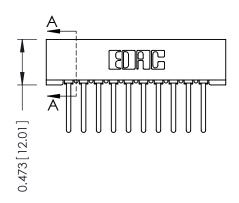

## SECTION A-A

307 ENG MASTER

DATE: AUG. 11/09

SHEET 1 OF 3

**ISSUE** 

DATE:

307 Assembly

| 307 / 357 Card Edge Connector<br>Part Number: 357-010-441-101 |                             |                            |                                                                                                                                      | ACAD REFERENCE NO. |       |  |
|---------------------------------------------------------------|-----------------------------|----------------------------|--------------------------------------------------------------------------------------------------------------------------------------|--------------------|-------|--|
|                                                               |                             |                            |                                                                                                                                      | DRAWN:             | J.LEE |  |
|                                                               | Fan Nomber, 337-010-441-101 |                            |                                                                                                                                      | CHECKED:           |       |  |
|                                                               |                             | EDAC INC                   | THESE DRAWINGS AND SPECIFICATIONS ARE THE PROPERTY OF EDAC INC., AND SHALL NOT BE REPRODUCED, OR COPIED OR USED AS THE BASIS FOR THE | SCALE:             | NTS   |  |
|                                                               |                             | TORONTO, ONTARIO<br>CANADA |                                                                                                                                      | DRAWING NUMBER     |       |  |
|                                                               |                             |                            |                                                                                                                                      |                    |       |  |