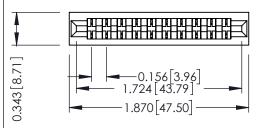

**Mounting Option** No Mounting Lugs **Contact Detail** 

Wire Wrap .046x.014(1.17x0.36) - Tail LG=.495(12.57) .156 [3.96] Contact Spacing x .200 [5.08] Row Spacing

THIS IS A C.A.D. GENERATED DRAWING DO NOT MAKE MANUAL REVISIONS TO MASTER.