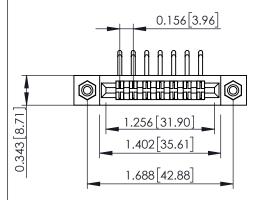

**Mounting Option** #4-40 Unified Threaded Inserts **Contact Detail** 

90 Degree Bend (Code 422 and 440 Contacts) .156 [3.96] Contact Spacing x .200 [5.08] Row Spacing