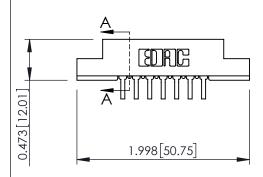

## **See Accompanying Pages for:**

- **Contact Bend Details**
- **Mounting Options**

SECTION A-A

| 307 / 357 Card Edge Connector<br>Part Number: 357-014-459-208 |                                                                                                                                                                                                 | ACAD REFERENCE NO. 307 ENG MASTER |              |          |          |
|---------------------------------------------------------------|-------------------------------------------------------------------------------------------------------------------------------------------------------------------------------------------------|-----------------------------------|--------------|----------|----------|
|                                                               |                                                                                                                                                                                                 | DRAWN:                            | J.LEE        | DATE: AU | G. 11/09 |
|                                                               |                                                                                                                                                                                                 | CHECKED:                          |              | DATE:    |          |
| CANADA CANADA                                                 | THESE DRAWINGS AND SPECIFICATIONS ARE THE PROPERTY OF EDAC INC.,AND SHALL NOT BE REPRODUCED,OR COPIED OR USED AS THE BASIS FOR THE MANUFACTURE OR SALE OF APPARATUS WITHOUT WRITTEN PERMISSION. | SCALE:                            | NTS          | SHEET    | 1 OF 3   |
|                                                               |                                                                                                                                                                                                 | DRAWING                           | NUMBER       |          | ISSUE    |
|                                                               |                                                                                                                                                                                                 | 3                                 | 307 Assembly |          | 1        |