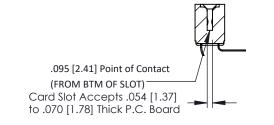

**Mounting Option** #4-40 Unified Threaded Inserts **Contact Detail** 

90 Degree Bend (Code 422 and 440 Contacts) .156 [3.96] Contact Spacing x .200 [5.08] Row Spacing





## **See Accompanying Pages for:**

- **Contact Bend Details**
- **Mounting Options**

SECTION A-A



| 307 / 357 Card Edge Connector<br>Part Number: 357-014-459-208 |                                                                                                                                                                                                 | ACAD REFERENCE NO. 307 ENG MASTER |              |          |          |
|---------------------------------------------------------------|-------------------------------------------------------------------------------------------------------------------------------------------------------------------------------------------------|-----------------------------------|--------------|----------|----------|
|                                                               |