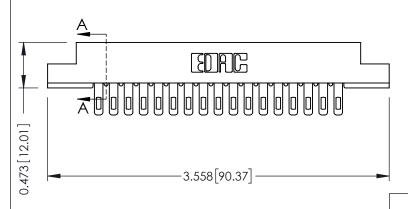

## SECTION A-A

307 / 357 Card Edge Connector Part Number: 357-017-405-104

YOUR CONNECTION TO QUALITY & SERVICE

**EDAC INC** TORONTO, ONTARIO CANADA

THESE DRAWINGS AND SPECIFICATIONS ARE THE PROPERTY OF EDAC INC.,AND SHALL NOT BE REPRODUCED, OR COPIED OR USED AS THE BASIS FOR THE MANUFACTURE OR SALE OF APPARATUS WITHOUT WRITTEN PERMISSION.