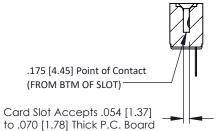

## SECTION A-A

307 / 357 Card Edge Connector Part Number: 357-017-405-104

YOUR CONNECTION TO QUALITY & SERVICE

**EDAC INC** TORONTO, ONTARIO CANADA

THESE DRAWINGS AND SPECIFICATIONS ARE THE PROPERTY OF EDAC INC.,AND SHALL NOT BE REPRODUCED, OR COPIED OR USED AS THE BASIS FOR THE MANUFACTURE OR SALE OF APPARATUS WITHOUT WRITTEN PERMISSION.