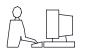

**Mounting Option** .156 (3.96) Dia. Mounting Holes **Contact Detail** 

Wire Hole .087x.013(2.21x0.33) - Tail LG=.282(7.16) .156 [3.96] Contact Spacing x .200 [5.08] Row Spacing

THIS IS A C.A.D. GENERATED DRAWING DO NOT MAKE MANUAL REVISIONS TO MASTER.