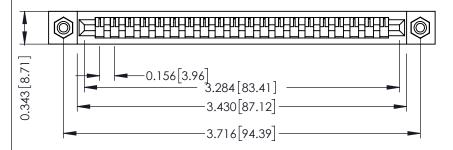

**Mounting Option** #4-40 Unified Threaded Inserts **Contact Detail** 

PC Tail .046x.013(1.17x0.33) - Tail LG=.358(9.09) .156 [3.96] Contact Spacing x .200 [5.08] Row Spacing

307 / 357 Card Edge Connector Part Number: 357-020-527-108

| ACAD REFERENCE NO. 307 ENG MASTER |                  |
|-----------------------------------|------------------|
| DRAWN: J.LEE                      | DATE: AUG. 11/09 |
| CHECKED:                          | DATE:            |
| SCALE: NTS                        | SHEET 1 OF 3     |
| DRAWING NUMBER                    | ISSUE            |