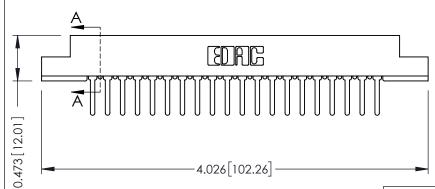

## SECTION A-A

.175 [4.45] Point of Contact (FROM BTM OF SLOT) Card Slot Accepts .054 [1.37] to .070 [1.78] Thick P.C. Board

**See Accompanying Pages for:** 

- **Contact Bend Details**
- **Mounting Options**

307 / 357 Card Edge Connector Part Number: 357-020-527-108

| ACAD REFERENCE NO. 307 ENG MASTER |                  |
|-----------------------------------|------------------|
| DRAWN: J.LEE                      | DATE: AUG. 11/09 |
| CHECKED:                          | DATE:            |
| SCALE: NTS                        | SHEET 1 OF 3     |
| DRAWING NUMBER                    | ISSUE            |