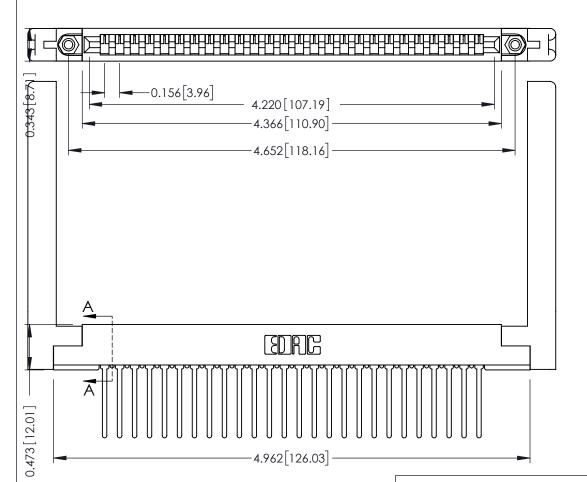

ORIGINAL

SECTION A-A

**See Accompanying Pages for:** 

- **Contact Bend Details**
- **Mounting Options**

307 / 357 Card Edge Connector Part Number: 357-026-445-178

**EDAC INC** TORONTO, ONTARIO CANADA

THESE DRAWINGS AND SPECIFICATIONS ARE THE PROPERTY OF EDAC INC., AND SHALL NOT BE REPRODUCED, OR COPIED OR USED AS THE BASIS FOR THE MANUFACTURE OR SALE OF APPARATUS WITHOUT WRITTEN PERMISSION.