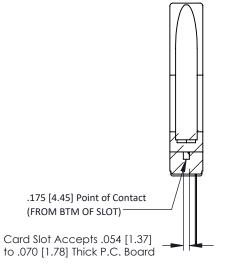

ORIGINAL

SECTION A-A

**See Accompanying Pages for:** 

- **Contact Bend Details**
- **Mounting Options**

307 / 357 Card Edge Connector Part Number: 357-026-445-178

**EDAC INC** TORONTO, ONTARIO CANADA

THESE DRAWINGS AND SPECIFICATIONS ARE THE PROPERTY OF EDAC INC., AND SHALL NOT BE REPRODUCED, OR COPIED OR USED AS THE BASIS FOR THE MANUFACTURE OR SALE OF APPARATUS WITHOUT WRITTEN PERMISSION.