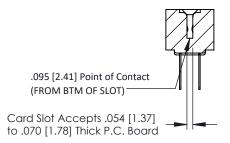

**Mounting Option** M3-0.5 Metric Threaded Inserts **Contact Detail** 

PC Tail .046x.013(1.17x0.33) - Tail LG=.358(9.09) .156 [3.96] Contact Spacing x .200 [5.08] Row Spacing

THIS IS A C.A.D. GENERATED DRAWING DO NOT MAKE MANUAL REVISIONS TO MASTER.