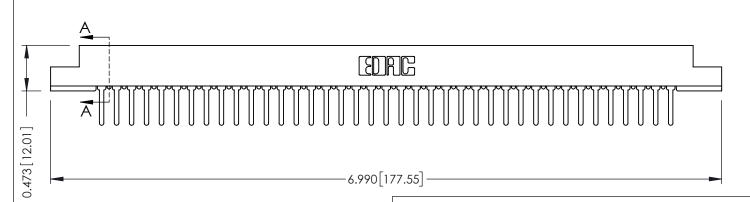

ORIGINAL

**SECTION A-A** 

**See Accompanying Pages for:** 

- **Contact Bend Details**
- **Mounting Options**

307 / 357 Card Edge Connector Part Number: 357-078-422-207

**EDAC INC** TORONTO, ONTARIO CANADA

THESE DRAWINGS AND SPECIFICATIONS ARE THE PROPERTY OF EDAC INC.,AND SHALL NOT BE REPRODUCED, OR COPIED OR USED AS THE BASIS FOR THE MANUFACTURE OR SALE OF APPARATUS WITHOUT WRITTEN PERMISSION.