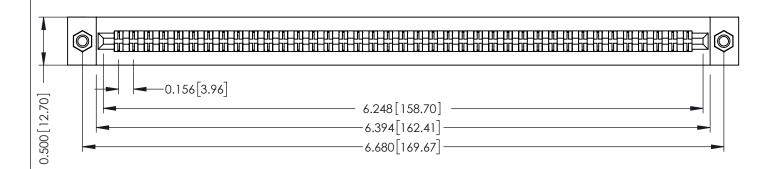

**Mounting Option** M3-0.5 Metric Threaded Inserts **Contact Detail** 

PC Tail .046x.013(1.17x0.33) - Tail LG=.358(9.09) .156 [3.96] Contact Spacing x .200 [5.08] Row Spacing

THIS IS A C.A.D. GENERATED DRAWING DO NOT MAKE MANUAL REVISIONS TO MASTER.